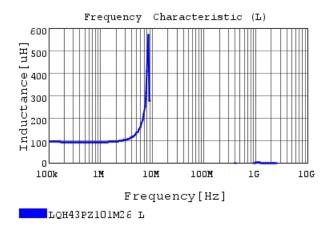

### Characteristic Data

LQH43PZ101M26#

The charts below may show another part number which shares its characteristics.

4 of 5

1. This datasheet is downloaded from the website of Murata Manufacturing Co., Ltd. Therefore, it's specifications are subject to change or our products in it may be discontinued without advance notice. Please check with our sales representatives or product engineers before ordering.