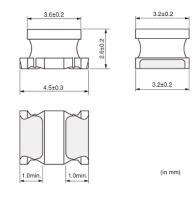

# **Specifications**

| ±0.3mm                                            |
|---------------------------------------------------|
|                                                   |
| 2±0.2mm                                           |
| ±0.2mm                                            |
| 12 (4532)                                         |
| 0μH±20%                                           |
| lHz                                               |
| DmA                                               |
| 0mA(Ambient temp.85°C)<br>0mA(Ambient temp.105°C) |
| oma(Ambient temp. 105 C)                          |
| 456Ω                                              |
| 38Ω±20%                                           |
| )°C to 125°C                                      |
| )°C to 105°C                                      |
| ielded (Magnetic Resin)                           |
| lHz                                               |
| ırata                                             |
| H43PZ_26                                          |
|                                                   |