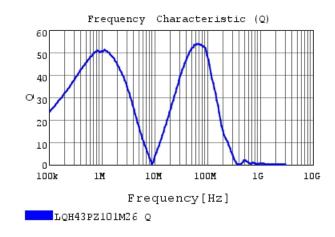

### Characteristic Data

LQH43PZ101M26#

The charts below may show another part number which shares its characteristics.

4 of 5

1. This datasheet is downloaded from the website of Murata Manufacturing Co., Ltd. Therefore, it's specifications are subject to change or our products in it may be discontinued without advance notice. Please check with our sales representatives or product engineers before ordering.