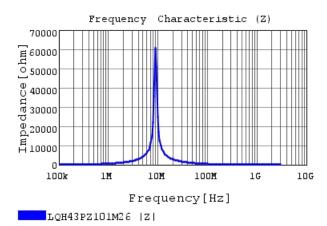

### Characteristic Data

LQH43PZ101M26#

The charts below may show another part number which shares its characteristics.

4 of 5

1. This datasheet is downloaded from the website of Murata Manufacturing Co., Ltd. Therefore, it's specifications are subject to change or our products in it may be discontinued without advance notice. Please check with our sales representatives or product engineers before ordering.