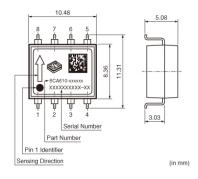

### Product Search Data Sheet

Note: This datasheet may be out of date.

Please download the latest datasheet of SCA620-EF1V1B from the official website of Murata Manufacturing Co., Ltd.

http://www.murata.com/en-gb/products/productdetail?partno=SCA620-EF1V1B

## SCA620-EF1V1B









### Appearance & Shape







### **Packaging Information**

| Packaging | Specifications      | Standard<br>Packing<br>Quantity |
|-----------|---------------------|---------------------------------|
| -1        | 330mm Embossed Tape | 100                             |

1 of 2

#### Attention

1.This datasheet is downloaded from the website of Murata Manufacturing Co., Ltd. Therefore, it's specifications are subject to change or our products in it may be discontinued without advance notice. Please check with our sales representatives or product engineers before ordering.

 $2. This \ data{sheet has only typical specifications because there is no \ space for \ detailed \ specifications.}$ 

Therefore, please review our product specifications or consult the approval sheet for product specifications before ordering.