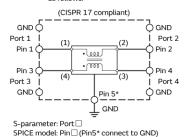

#### ■ Equivalent Circuit (Note 1)

Note1: The Port/Pin No. of the Simulation Model provided by our company is

**Equivalent Circuit** 

Impedance-Frequency Characteristics (Main Items)

4 of 4

1. This datasheet is downloaded from the website of Murata Manufacturing Co., Ltd. Therefore, it's specifications are subject to change or our products in it may be discontinued without advance notice. Please check with our sales representatives or product engineers before ordering.