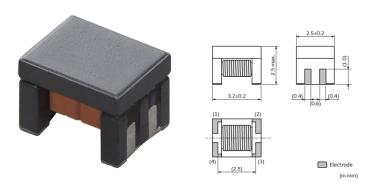

| Recommended  | Automotive powertrain/safety equipment,    |  |
|                                                                                                                                                                                                                                                                                                                                                                                                                                                                                                                                                                                                                                     | Applications | CAN [Controller Area Network]              |  |



### Appearance & Shape





## Packaging Information

|           |                     | Standard |
|-----------|---------------------|----------|
| Packaging | Specifications      | Packing  |
|           |                     | Quantity |
| В         | Bulk(Bag)           | 500      |
| L         | 180mm Embossed Tape | 1500     |

1 of 4

#### Attention

1. This datasheet is downloaded from the website of Murata Manufacturing Co., Ltd. Therefore, it's specifications are subject to change or our products in it may be discontinued without advance notice. Please check with our sales representatives or product engineers before ordering.

2. This datasheet has only typical specifications because there is no space for detailed specifications.

Therefore, please review our product specifications or consult the appro