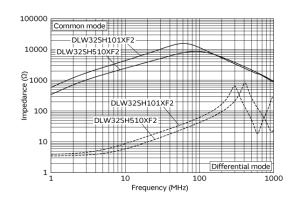

|

3 of 4

#### Attention

1.This datasheet is downloaded from the website of Murata Manufacturing Co., Ltd. Therefore, it's specifications are subject to change or our products in it may be discontinued without advance notice. Please check with our sales representatives or product engineers before ordering.

2. This datasheet has only typical specifications because there is no space for detailed specifications.

Therefore, please review our product specifications or consult the approval sheet for product specifications before ordering.



Note: This datasheet may be out of date.

Please download the latest datasheet of DLW32SH510XF2# from the official website of Murata Manufacturing Co., Ltd.

"#"at the end indicates the package specification code.

# **Product Data**





Impedance-Frequency Characteristics

#### ■ Equivalent Circuit (Note 1)



Note1: The Port/Pin No. of the Simulation Model provided by our company is



**Equivalent Circuit** 

Impedance-Frequency Characteristics (Main Items)

4 of 4

1. This datasheet is downloaded from the website of Murata Manufacturing Co., Ltd. Therefore, it's specifications are subject to change or our products in it may be discontinued without advance notice. Please check with our sales representatives or product engineers before ordering.

2. This datasheet has only typical specifications because there is no space for detailed specifications.

Therefore, please review our product specifications or consult the approval sheet for product specifications before ordering