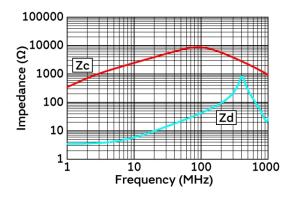

|

3 of 4

#### Attention

1.This datasheet is downloaded from the website of Murata Manufacturing Co., Ltd. Therefore, it's specifications are subject to change or our products in it may be discontinued without advance notice. Please check with our sales representatives or product engineers before ordering.

2. This datasheet has only typical specifications because there is no space for detailed specifications.

Therefore, please review our product specifications or consult the approval sheet for product specifications before ordering.



Note: This datasheet may be out of date.

Please download the latest datasheet of DLW32SH510XF2# from the official website of Murata Manufacturing Co., Ltd.

"#"at the end indicates the package specification code.

# **Product Data**





Impedance-Frequency Characteristics

#### ■ Equivalent Circuit (Note 1)



Note1: The Port/Pin No. of the Simulation Model provided by our company is



**Equivalent Circuit** 

Impedance-Frequency Characteristics (Main Items)

4 of 4

1. This datasheet is downloaded from the website of Murata Manufacturing Co., Ltd. Therefore, it's specifications are subject to change or our products in it may be discontinued without advance notice. Please check with our sales representatives or product engineers before ordering.

2. This datasheet has only typical specifications because there is no space for detailed specifications.

Therefore, please review our product specifications or consult the approval sheet for product specifications before ordering