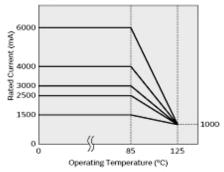

### **Product Data**

In operating temperature exceeding +85°C, derating of current is necessary for BLM18SG\_T $\square$ 1 series. Please apply the derating curve shown in chart according to the operating temperature.

### Derating of Rated Current

Impedance-Frequency Characteristics

**Equivalent Circuit** 

3 of 3