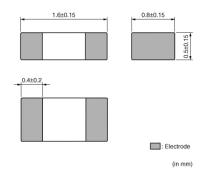

## Appearance & Shape

1 of 3

# **Specifications**

| Shape                           | SMD            |
|---------------------------------|----------------|
| Size Code (in inch)             | 0603           |
| Length                          | 1.6mm          |
| Length Tolerance                | ±0.15mm        |
| Width                           | 0.8mm          |
| Width Tolerance                 | ±0.15mm        |
| Thickness                       | 0.5mm          |
| Thickness Tolerance             | ±0.15mm        |
| Operating Temperature<br>Range  | -55°C to 125°C |
| Mass(typ.)                      | 0.004g         |
| Number of Circuit               | 1              |
| Rated Current (at 85°C)         | 4000mA         |
| Rated Current (at 125°C)        | 1000mA         |
| DC Resistance(max.)             | 0.02Ω          |
| Impedance (at 100MHz)           | 70Ω            |
| Impedance (at 100MHz) Tolerance | ±25%           |
| Size Code (in mm)               | 1608           |