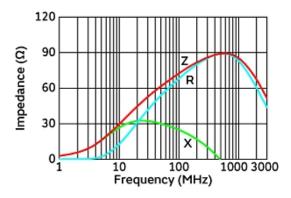

### Derating of Rated Current

Impedance-Frequency Characteristics

**Equivalent Circuit** 

3 of 3