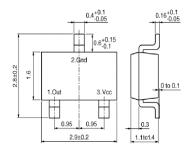

# MRSS29D

Note: This datasheet may be out of date.

Please download the latest datasheet of MRSS29D from the official website of Murata Manufacturing

http://www.murata.com/en-gb/products/productdetail?partno=MRSS29D









### Appearance & Shape





(in mm)



### **Packaging Information**

| Packaging | Specifications      | Standard<br>Packing<br>Quantity |
|-----------|---------------------|---------------------------------|
| -         | 180mm Embossed Tape | 3000                            |

1 of 2

#### Attention

1.This datasheet is downloaded from the website of Murata Manufacturing Co., Ltd. Therefore, it's specifications are subject to change or our products in it may be discontinued without advance notice. Please check with our sales representatives or product engineers before ordering.

2. This datasheet has only typical specifications because there is no space for detailed specifications.

Therefore, please review our product specifications or consult the approval sheet for product specifications before ordering.