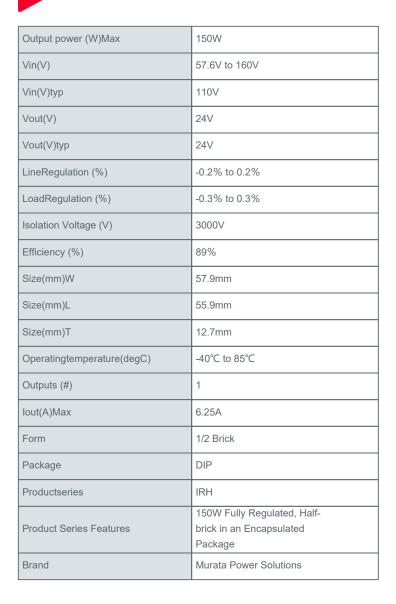

# **Specifications**

IRH-24/6.3-T110P-C

2 of 2

1. This datasheet is downloaded from the website of Murata Manufacturing Co., Ltd. Therefore, it's specifications are subject to change or our products in it may be discontinued without advance notice. Please check with our sales representatives or product engineers before ordering.