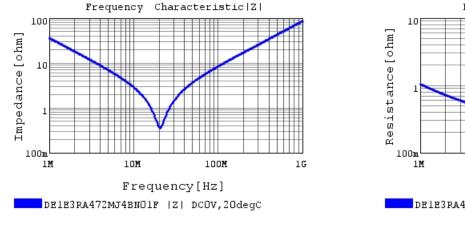

### Characteristic Data

The charts below may show another part number which shares its characteristics.

3 of 4