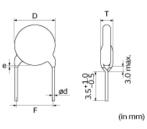

### Specifications

| L size or Outer diameter D                       | 12.0mm max.            |
|--------------------------------------------------|------------------------|
| T size                                           | 5.0mm max.             |
| Lead spacing F                                   | 10.0±0.8mm             |
| Lead diameter d                                  | 0.6±0.05mm             |
| Paint dripping e                                 | Up to the end of crimp |
| Capacitance                                      | 4700pF ±20%            |
| Rated voltage                                    | 250Vac(r.m.s.)         |
| Temperature characteristics                      | E(JIS)                 |
| Capacitance change rate                          | +20/-55%               |
| Temperature range of temperature characteristics | -25°C to 85°C          |
| Operating Temperature<br>Range                   | -40°C to 125°C         |