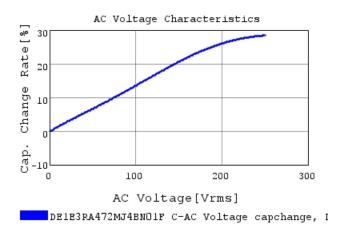

### Characteristic Data

The charts below may show another part number which shares its characteristics.

3 of 4