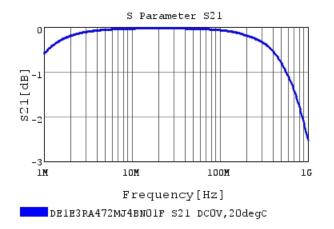

### Characteristic Data

The charts below may show another part number which shares its characteristics.

3 of 4