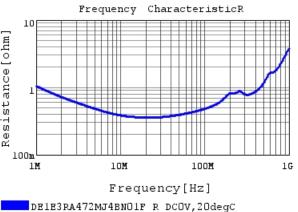

### Characteristic Data

The charts below may show another part number which shares its characteristics.

3 of 4