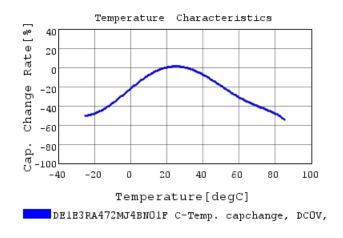

### Characteristic Data

The charts below may show another part number which shares its characteristics.

3 of 4