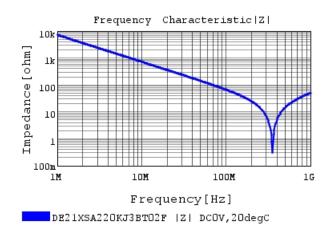

### Characteristic Data

The charts below may show another part number which shares its characteristics.

3 of 4