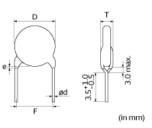

## Specifications

| L size or Outer diameter D                       | 6.0mm max.             |
|--------------------------------------------------|------------------------|
| T size                                           | 4.0mm max.             |
| Lead spacing F                                   | 7.5±0.8mm              |
| Lead diameter d                                  | 0.6±0.05mm             |
| Paint dripping e                                 | Up to the end of crimp |
| Capacitance                                      | 22pF ±10%              |
| Rated voltage                                    | 250Vac(r.m.s.)         |
| Temperature characteristics                      | SL(JIS)                |
| Temperature range of temperature characteristics | 20℃ to 85℃             |
| Operating Temperature<br>Range                   | -40°C to 125°C         |
| ТС                                               | +350 to -1000ppm/°C    |