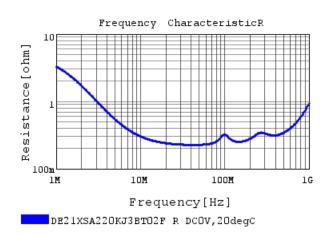

### Characteristic Data

The charts below may show another part number which shares its characteristics.

3 of 4