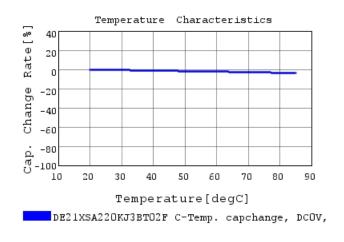

### Characteristic Data

The charts below may show another part number which shares its characteristics.

3 of 4