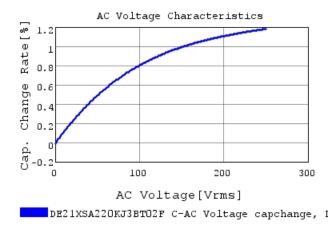

### Characteristic Data

The charts below may show another part number which shares its characteristics.

3 of 4