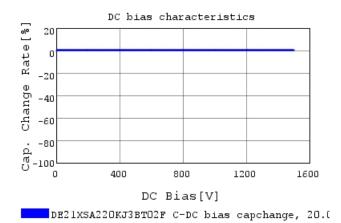

### Characteristic Data

The charts below may show another part number which shares its characteristics.

3 of 4