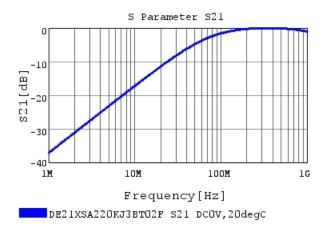

### Characteristic Data

The charts below may show another part number which shares its characteristics.

3 of 4