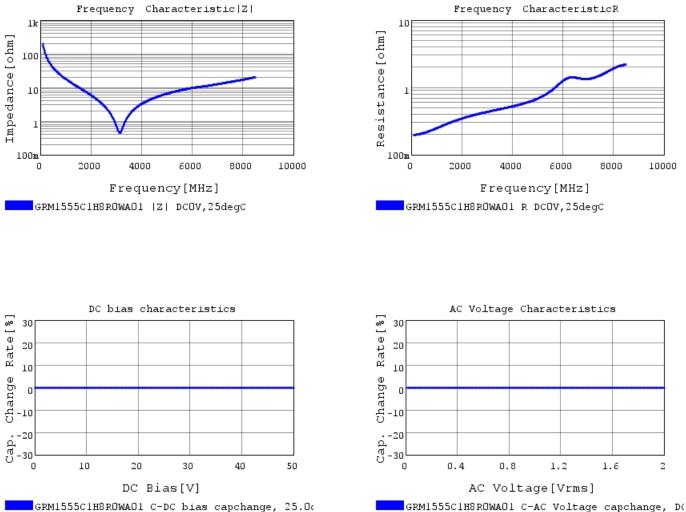

# **Characteristic Data**

GRM1555C1H8R0WA01#

The charts below may show another part number which shares its characteristics.

3 of 4