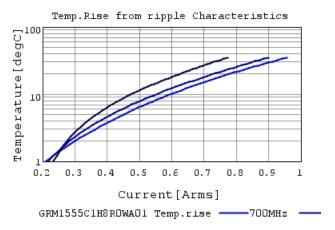

# **Characteristic Data**

GRM1555C1H8R0WA01#

The charts below may show another part number which shares its characteristics.

3 of 4