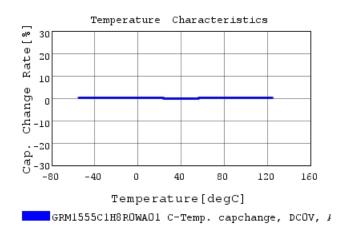

# **Characteristic Data**

GRM1555C1H8R0WA01#

The charts below may show another part number which shares its characteristics.

3 of 4