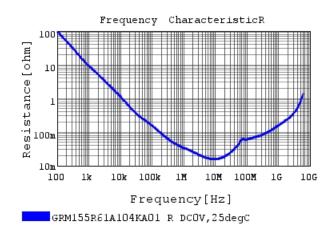

### Characteristic Data

The charts below may show another part number which shares its characteristics.

3 of 4