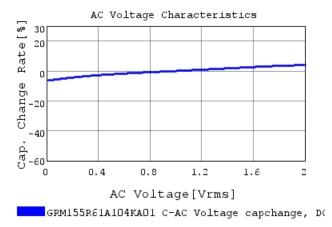

### Characteristic Data

The charts below may show another part number which shares its characteristics.

3 of 4