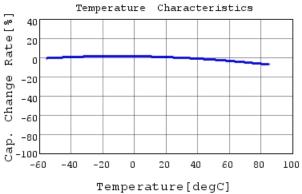

### Characteristic Data

The charts below may show another part number which shares its characteristics.

3 of 4