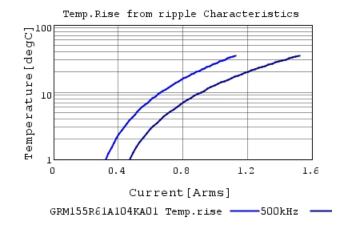

### Characteristic Data

The charts below may show another part number which shares its characteristics.

3 of 4