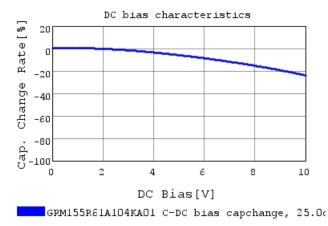

### Characteristic Data

The charts below may show another part number which shares its characteristics.

3 of 4