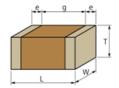

# **Specifications**

| Length                                           | 1.0±0.05mm     |
|--------------------------------------------------|----------------|
| Width                                            | 0.5±0.05mm     |
| Thickness                                        | 0.5±0.05mm     |
| Capacitance                                      | 0.10µF ±10%    |
| Distance between external terminals g            | 0.3mm min.     |
| External terminal size e                         | 0.15 to 0.35mm |
| Operating Temperature<br>Range                   | -55°C to 85°C  |
| Rated Voltage                                    | 10Vdc          |
| Size code in inch(mm)                            | 0402 (1005M)   |
| Capacitance change rate                          | ±15.0%         |
| Temperature characteristics (complied standard)  | X5R(EIA)       |
| Temperature range of temperature characteristics | -55°C to 85°C  |