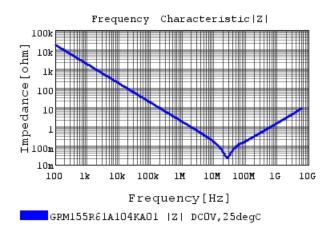

### Characteristic Data

The charts below may show another part number which shares its characteristics.

3 of 4