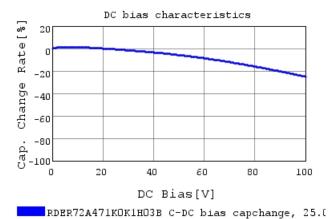

### Characteristic Data

The charts below may show another part number which shares its characteristics.

RDER72A471KOK1HO3B C-AC Voltage capchange, I

3 of 4