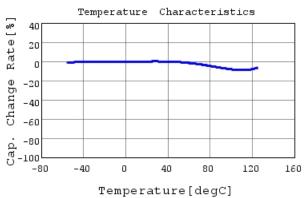

### Characteristic Data

The charts below may show another part number which shares its characteristics.

RDER72A471KOK1HO3B C-AC Voltage capchange, I

3 of 4