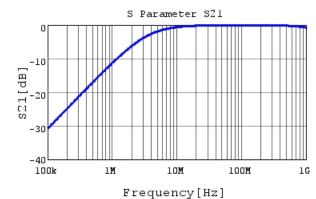

# RDER72A471K0K1H03B

RDER72A471KOK1HO3B S21 DCOV,25degC

4 of 4

1. This datasheet is downloaded from the website of Murata Manufacturing Co., Ltd. Therefore, it's specifications are subject to change or our products in it may be discontinued without advance notice. Please check with our sales representatives or product engineers before ordering.