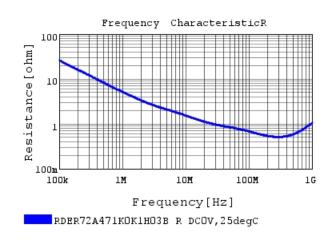

### Characteristic Data

The charts below may show another part number which shares its characteristics.

RDER72A471KOK1HO3B C-AC Voltage capchange, I

3 of 4