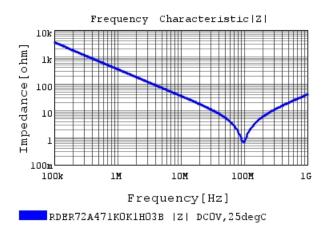

### Characteristic Data

The charts below may show another part number which shares its characteristics.

RDER72A471KOK1HO3B C-AC Voltage capchange, I

3 of 4