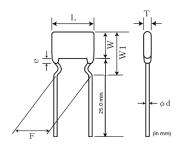

## Appearance & Shape

## **Specifications**

| L size or Outer diameter D                       | 4.0mm max.             |
|--------------------------------------------------|------------------------|
| Width                                            | 3.5mm max.             |
| T size                                           | 2.5mm max.             |
| Lead spacing F                                   | 5.0±0.8mm              |
| Lead diameter d                                  | 0.5±0.05mm             |
| Paint dripping e                                 | Up to the end of crimp |
| Capacitance                                      | 470pF ±10%             |
| Rated voltage                                    | 100Vdc                 |
| Temperature characteristics                      | X7R(EIA)               |
| Capacitance change rate                          | ±15%                   |
| Temperature range of temperature characteristics | -55°C to 125°C         |
| Operating Temperature Range                      | -55°C to 125°C         |
| W1 size                                          | 6.0mm max.             |