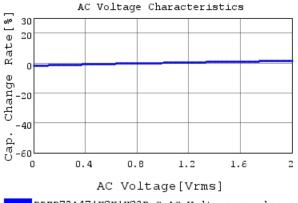

### Characteristic Data

The charts below may show another part number which shares its characteristics.

RDER72A471KOK1HO3B C-AC Voltage capchange, I

3 of 4