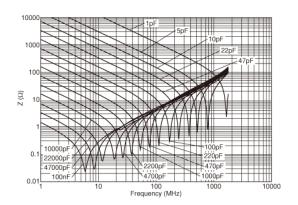

### Characteristic Data

Capacitance - temperature characteristics

Impedance - frequency characteristics

3 of 3