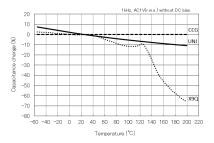

### Characteristic Data

Capacitance - temperature characteristics

Impedance - frequency characteristics

3 of 3