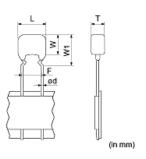

# **Specifications**

| L size or Outer diameter D                       | 3.9mm max.                                                                                       |
|--------------------------------------------------|--------------------------------------------------------------------------------------------------|
| Width                                            | 3.5mm max.                                                                                       |
| T size                                           | 2.6mm max.                                                                                       |
| Lead spacing F                                   | 5.0+0.6/-0.2mm                                                                                   |
| Lead diameter d                                  | 0.5±0.05mm                                                                                       |
| Capacitance                                      | 1000pF ±5%                                                                                       |
| Rated voltage                                    | 100Vdc                                                                                           |
| Temperature characteristics                      | CCG(MURATA)                                                                                      |
| Temperature range of temperature characteristics | -55°C to 200°C                                                                                   |
| Operating Temperature<br>Range                   | -55°C to 200°C                                                                                   |
| тс                                               | -55°C to 25°C: 0+30/-<br>72ppm/°C 25°C to 125°C:<br>0±30ppm/°C 125°C to<br>200°C: 0+72/-30ppm/°C |
| W1 size                                          | 6.0mm max.                                                                                       |