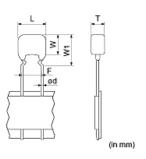

## **Specifications**

| L size or Outer diameter D                       | 4.2mm max.                                                                                       |
|--------------------------------------------------|--------------------------------------------------------------------------------------------------|
| Width                                            | 3.5mm max.                                                                                       |
| T size                                           | 2.8mm max.                                                                                       |
| Lead spacing F                                   | 5.0+0.6/-0.2mm                                                                                   |
| Lead diameter d                                  | 0.5±0.05mm                                                                                       |
| Capacitance                                      | 2200pF ±5%                                                                                       |
| Rated voltage                                    | 100Vdc                                                                                           |
| Temperature characteristics                      | CCG(MURATA)                                                                                      |
| Temperature range of temperature characteristics | -55°C to 200°C                                                                                   |
| Operating Temperature Range                      | -55°C to 200°C                                                                                   |
| тс                                               | -55°C to 25°C: 0+30/-<br>72ppm/°C 25°C to 125°C:<br>0±30ppm/°C 125°C to<br>200°C: 0+72/-30ppm/°C |
| W1 size                                          | 5.0mm max.                                                                                       |