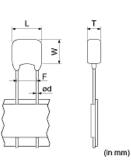

## Appearance & Shape

1 of 3

## **Specifications**

| L size or Outer diameter D                       | 4.2mm max.                                                                                                      |
|--------------------------------------------------|-----------------------------------------------------------------------------------------------------------------|
| Width                                            | 3.5mm max.                                                                                                      |
| T size                                           | 2.8mm max.                                                                                                      |
| Lead spacing F                                   | 2.5+0.4/-0.2mm                                                                                                  |
| Lead diameter d                                  | 0.5±0.05mm                                                                                                      |
| Capacitance                                      | 100pF ±5%                                                                                                       |
| Rated voltage                                    | 200Vdc                                                                                                          |
| Temperature characteristics                      | UNJ(MURATA)                                                                                                     |
| Temperature range of temperature characteristics | -55°C to 200°C                                                                                                  |
| Operating Temperature<br>Range                   | -55°C to 200°C                                                                                                  |
| тс                                               | -55°C to 25°C: -750+120/-<br>347ppm/°C 25°C to 125°C: -<br>750±120ppm/°C 125°C to<br>200°C: -750+347/-120ppm/°C |