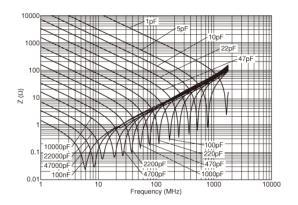

### Characteristic Data

Capacitance - temperature characteristics

Impedance - frequency characteristics

3 of 3