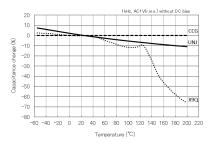

### Characteristic Data

Capacitance - temperature characteristics

Impedance - frequency characteristics

3 of 3