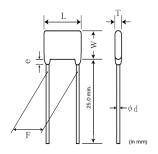

## **Specifications**

| L size or Outer diameter D                       | 5.5mm max.                                                                                                      |
|--------------------------------------------------|-----------------------------------------------------------------------------------------------------------------|
| Width                                            | 4.0mm max.                                                                                                      |
| T size                                           | 3.3mm max.                                                                                                      |
| Lead spacing F                                   | 2.5±0.8mm                                                                                                       |
| Lead diameter d                                  | 0.5±0.05mm                                                                                                      |
| Paint dripping e                                 | 2.0mm max.                                                                                                      |
| Capacitance                                      | 10000pF ±5%                                                                                                     |
| Rated voltage                                    | 200Vdc                                                                                                          |
| Temperature characteristics                      | UNJ(MURATA)                                                                                                     |
| Temperature range of temperature characteristics | -55°C to 200°C                                                                                                  |
| Operating Temperature Range                      | -55°C to 200°C                                                                                                  |
| тс                                               | -55°C to 25°C: -750+120/-<br>347ppm/°C 25°C to 125°C: -<br>750±120ppm/°C 125°C to<br>200°C: -750+347/-120ppm/°C |