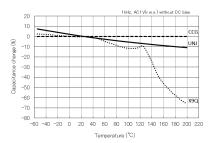

### Characteristic Data

Capacitance - temperature characteristics

Impedance - frequency characteristics

3 of 3