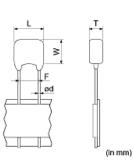

# **Specifications**

| L size or Outer diameter D                       | 4.2mm max.                                                                                                      |
|--------------------------------------------------|-----------------------------------------------------------------------------------------------------------------|
| Width                                            | 3.5mm max.                                                                                                      |
| T size                                           | 2.8mm max.                                                                                                      |
| Lead spacing F                                   | 2.5+0.4/-0.2mm                                                                                                  |
| Lead diameter d                                  | 0.5±0.05mm                                                                                                      |
| Capacitance                                      | 1500pF ±5%                                                                                                      |
| Rated voltage                                    | 200Vdc                                                                                                          |
| Temperature characteristics                      | UNJ(MURATA)                                                                                                     |
| Temperature range of temperature characteristics | -55°C to 200°C                                                                                                  |
| Operating Temperature<br>Range                   | -55°C to 200°C                                                                                                  |
| тс                                               | -55°C to 25°C: -750+120/-<br>347ppm/°C 25°C to 125°C: -<br>750±120ppm/°C 125°C to<br>200°C: -750+347/-120ppm/°C |