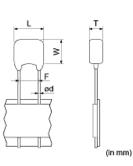

# **Specifications**

| L size or Outer diameter D                       | 4.2mm max.                                                                                                      |
|--------------------------------------------------|-----------------------------------------------------------------------------------------------------------------|
| Width                                            | 3.5mm max.                                                                                                      |
| T size                                           | 2.8mm max.                                                                                                      |
| Lead spacing F                                   | 2.5+0.4/-0.2mm                                                                                                  |
| Lead diameter d                                  | 0.5±0.05mm                                                                                                      |
| Capacitance                                      | 220pF ±5%                                                                                                       |
| Rated voltage                                    | 200Vdc                                                                                                          |
| Temperature characteristics                      | UNJ(MURATA)                                                                                                     |
| Temperature range of temperature characteristics | -55°C to 200°C                                                                                                  |
| Operating Temperature Range                      | -55°C to 200°C                                                                                                  |
| тс                                               | -55°C to 25°C: -750+120/-<br>347ppm/°C 25°C to 125°C: -<br>750±120ppm/°C 125°C to<br>200°C: -750+347/-120ppm/°C |