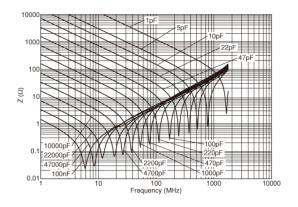

### Characteristic Data

Capacitance - temperature characteristics

Impedance - frequency characteristics

3 of 3