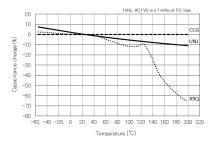

### Characteristic Data

Capacitance - temperature characteristics

Impedance - frequency characteristics

3 of 3