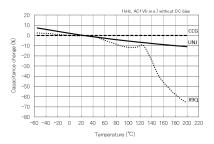

## Characteristic Data

Capacitance - temperature characteristics

Impedance - frequency characteristics

3 of 3