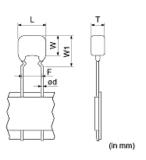

## Appearance & Shape

1 of 3

1. This datasheet is downloaded from the website of Murata Manufacturing Co., Ltd. Therefore, it's specifications are subject to change or our products in it may be discontinued without advance notice. Please check with our sales representatives or product engineers before ordering.

# **Specifications**

| L size or Outer diameter D                       | 4.2mm max.                                                                                                      |
|--------------------------------------------------|-----------------------------------------------------------------------------------------------------------------|
| Width                                            | 3.5mm max.                                                                                                      |
| T size                                           | 2.8mm max.                                                                                                      |
| Lead spacing F                                   | 5.0+0.6/-0.2mm                                                                                                  |
| Lead diameter d                                  | 0.5±0.05mm                                                                                                      |
| Capacitance                                      | 220pF ±5%                                                                                                       |
| Rated voltage                                    | 200Vdc                                                                                                          |
| Temperature characteristics                      | UNJ(MURATA)                                                                                                     |
| Temperature range of temperature characteristics | -55°C to 200°C                                                                                                  |
| Operating Temperature<br>Range                   | -55°C to 200°C                                                                                                  |
| тс                                               | -55°C to 25°C: -750+120/-<br>347ppm/°C 25°C to 125°C: -<br>750±120ppm/°C 125°C to<br>200°C: -750+347/-120ppm/°C |
| W1 size                                          | 5.0mm max.                                                                                                      |