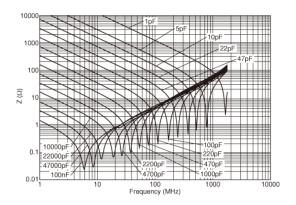

## Characteristic Data

Capacitance - temperature characteristics

Impedance - frequency characteristics

3 of 3