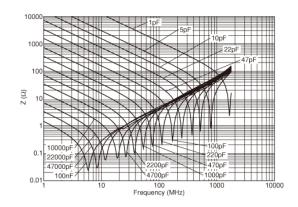

## Characteristic Data

Capacitance - temperature characteristics

Impedance - frequency characteristics

3 of 3