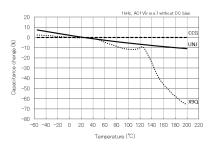

## Characteristic Data

Capacitance - temperature characteristics

Impedance - frequency characteristics

3 of 3