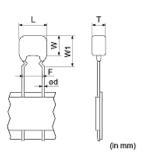

## Appearance & Shape

1 of 3

# **Specifications**

| L size or Outer diameter D                       | 4.2mm max.                                                                                                      |
|--------------------------------------------------|-----------------------------------------------------------------------------------------------------------------|
| Width                                            | 3.5mm max.                                                                                                      |
| T size                                           | 2.8mm max.                                                                                                      |
| Lead spacing F                                   | 5.0+0.6/-0.2mm                                                                                                  |
| Lead diameter d                                  | 0.5±0.05mm                                                                                                      |
| Capacitance                                      | 2200pF ±5%                                                                                                      |
| Rated voltage                                    | 200Vdc                                                                                                          |
| Temperature characteristics                      | UNJ(MURATA)                                                                                                     |
| Temperature range of temperature characteristics | -55°C to 200°C                                                                                                  |
| Operating Temperature Range                      | -55°C to 200°C                                                                                                  |
| тс                                               | -55°C to 25°C: -750+120/-<br>347ppm/°C 25°C to 125°C: -<br>750±120ppm/°C 125°C to<br>200°C: -750+347/-120ppm/°C |
| W1 size                                          | 5.0mm max.                                                                                                      |