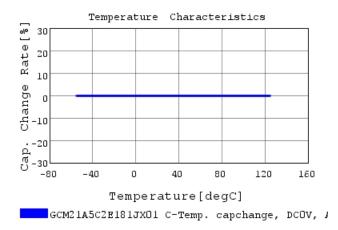

## Characteristic Data

The charts below may show another part number which shares its characteristics.

3 of 4