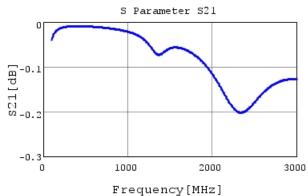

"#"at the end indicates the package specification code.

GCM21A5C2E181JXO1 S21 DCOV,25degC

4 of 4