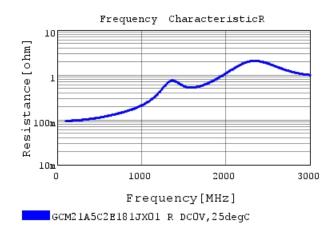

## Characteristic Data

The charts below may show another part number which shares its characteristics.

3 of 4