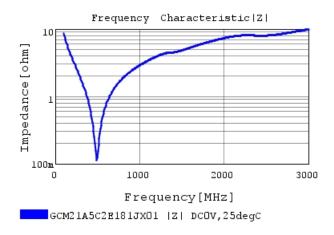

## Characteristic Data

The charts below may show another part number which shares its characteristics.

3 of 4