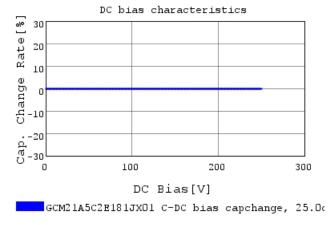

## Characteristic Data

The charts below may show another part number which shares its characteristics.

3 of 4