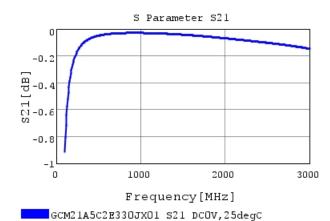

### Characteristic Data

GCM21A5C2E330JX01#

The charts below may show another part number which shares its characteristics.

3 of 4

1. This datasheet is downloaded from the website of Murata Manufacturing Co., Ltd. Therefore, it's specifications are subject to change or our products in it may be discontinued without advance notice. Please check with our sales representatives or product engineers before ordering.