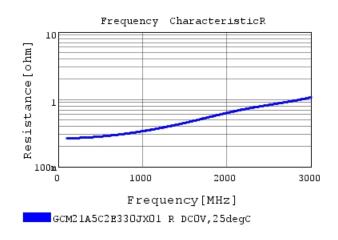

### Characteristic Data

GCM21A5C2E330JX01#

The charts below may show another part number which shares its characteristics.

3 of 4

1. This datasheet is downloaded from the website of Murata Manufacturing Co., Ltd. Therefore, it's specifications are subject to change or our products in it may be discontinued without advance notice. Please check with our sales representatives or product engineers before ordering.