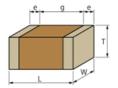

### Appearance & Shape

1 of 4

1. This datasheet is downloaded from the website of Murata Manufacturing Co., Ltd. Therefore, it's specifications are subject to change or our products in it may be discontinued without advance notice. Please check with our sales representatives or product engineers before ordering.

## **Specifications**

| Length                                           | 2.0±0.2mm      |
|--------------------------------------------------|----------------|
| Width                                            | 1.25±0.2mm     |
| Thickness                                        | 1.0+0/-0.3mm   |
| Capacitance                                      | 33pF ±5%       |
| Distance between external terminals g            | 0.7mm min.     |
| External terminal size e                         | 0.3mm min.     |
| Operating Temperature<br>Range                   | -55°C to 125°C |
| Rated Voltage                                    | 250Vdc         |
| Size code in inch(mm)                            | 0805 (2012M)   |
| TC                                               | 0±30ppm/°C     |
| Temperature characteristics (complied standard)  | C0G(EIA)       |
| Temperature range of temperature characteristics | 25°C to 125°C  |