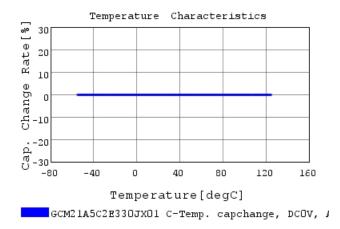

### Characteristic Data

GCM21A5C2E330JX01#

The charts below may show another part number which shares its characteristics.

3 of 4

1. This datasheet is downloaded from the website of Murata Manufacturing Co., Ltd. Therefore, it's specifications are subject to change or our products in it may be discontinued without advance notice. Please check with our sales representatives or product engineers before ordering.