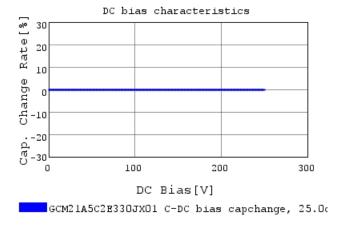

### Characteristic Data

GCM21A5C2E330JX01#

The charts below may show another part number which shares its characteristics.

3 of 4

1. This datasheet is downloaded from the website of Murata Manufacturing Co., Ltd. Therefore, it's specifications are subject to change or our products in it may be discontinued without advance notice. Please check with our sales representatives or product engineers before ordering.