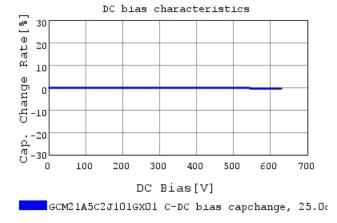

### Characteristic Data

The charts below may show another part number which shares its characteristics.

3 of 4