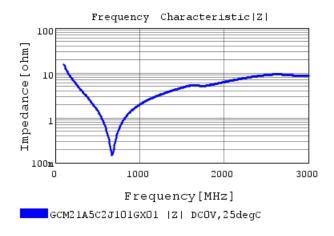

### Characteristic Data

The charts below may show another part number which shares its characteristics.

3 of 4