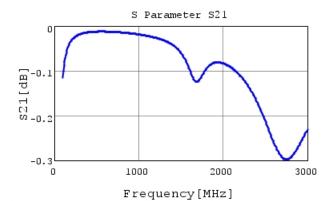

http://www.murata.com/en-gb/products/productdetail?partno=GCM21A5C2J101GX01%2

"#"at the end indicates the package specification code.

GCM21A5C2J101GX01 S21 DCOV,25degC

4 of 4