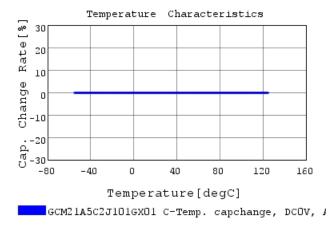

### Characteristic Data

The charts below may show another part number which shares its characteristics.

3 of 4