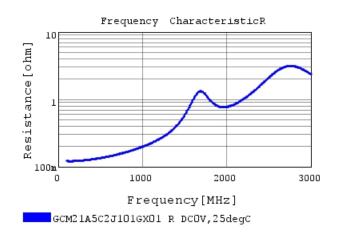

### Characteristic Data

The charts below may show another part number which shares its characteristics.

3 of 4