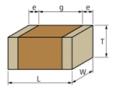

### Appearance & Shape

1 of 4

## **Specifications**

| 2.0±0.2mm      |
|----------------|
| 1.25±0.2mm     |
| 1.0+0/-0.3mm   |
| 100pF ±2%      |
| 0.7mm min.     |
| 0.3mm min.     |
| -55°C to 125°C |
| 630Vdc         |
| 0805 (2012M)   |
| 0±30ppm/°C     |
| C0G(EIA)       |
| 25°C to 125°C  |
|                |