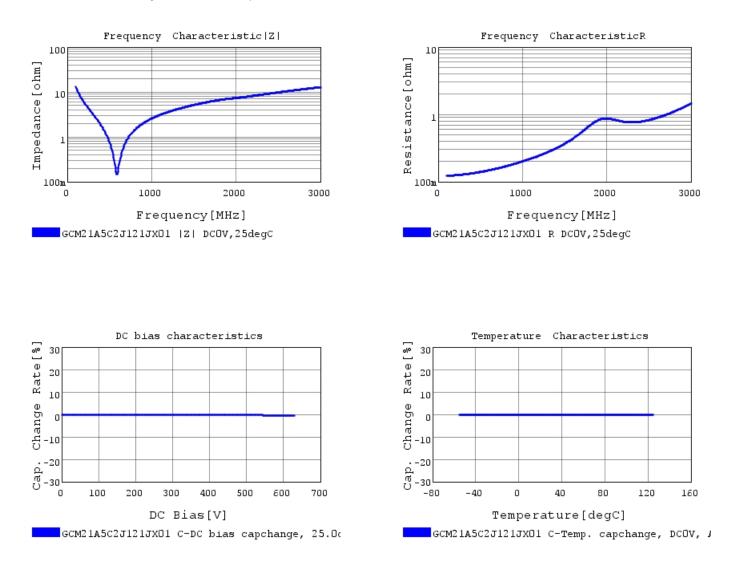

## Characteristic Data

The charts below may show another part number which shares its characteristics.

3 of 4