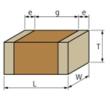

## Appearance & Shape

1 of 4

## Specifications

| Length                                             | 2.0±0.2mm    |
|----------------------------------------------------|--------------|
| Width                                              | 1.25±0.2mm   |
| Thickness                                          | 1.0+0/-0.3mm |
| Capacitance                                        | 120pF ±5%    |
| Distance between external terminals g              | 0.7mm min.   |
| External terminal size e                           | 0.3mm min.   |
| Operating Temperature<br>Range                     | -55℃ to 125℃ |
| Rated Voltage                                      | 630Vdc       |
| Size code in inch(mm)                              | 0805 (2012M) |
| TC                                                 | 0±30ppm/°C   |
| Temperature characteristics<br>(complied standard) | C0G(EIA)     |
| Temperature range of temperature characteristics   | 25℃ to 125℃  |