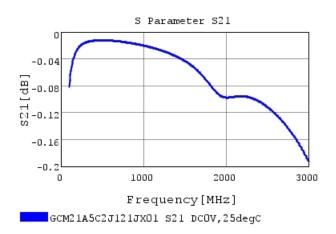

## Characteristic Data

The charts below may show another part number which shares its characteristics.

3 of 4