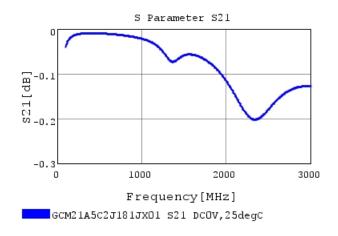

### Characteristic Data

GCM21A5C2J181JX01#

The charts below may show another part number which shares its characteristics.

3 of 4