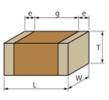

## Specifications

| Length                                             | 2.0±0.2mm    |
|----------------------------------------------------|--------------|
| Width                                              | 1.25±0.2mm   |
| Thickness                                          | 1.0+0/-0.3mm |
| Capacitance                                        | 180pF ±5%    |
| Distance between external terminals g              | 0.7mm min.   |
| External terminal size e                           | 0.3mm min.   |
| Operating Temperature<br>Range                     | -55℃ to 125℃ |
| Rated Voltage                                      | 630Vdc       |
| Size code in inch(mm)                              | 0805 (2012M) |
| TC                                                 | 0±30ppm/°C   |
| Temperature characteristics<br>(complied standard) | C0G(EIA)     |
| Temperature range of temperature characteristics   | 25℃ to 125℃  |