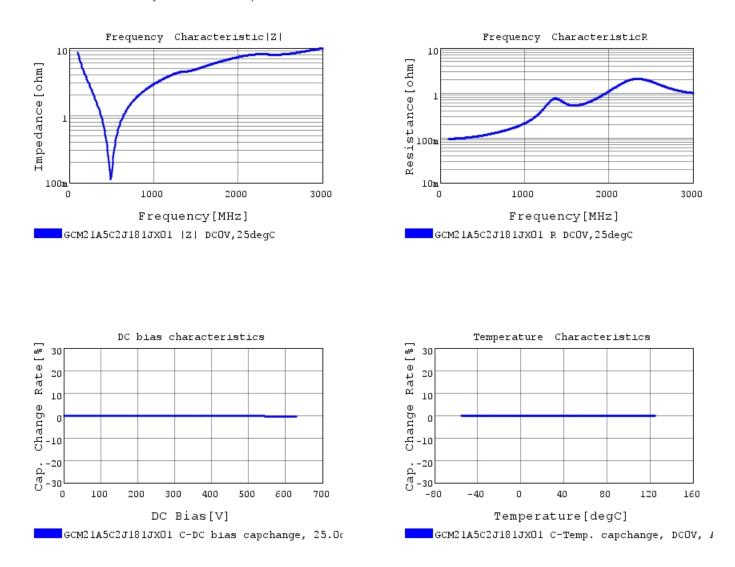

### Characteristic Data

GCM21A5C2J181JX01#

The charts below may show another part number which shares its characteristics.

3 of 4