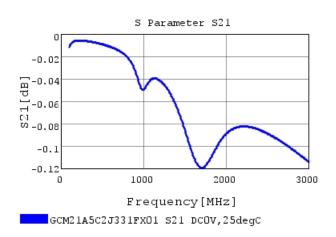

## Characteristic Data

The charts below may show another part number which shares its characteristics.