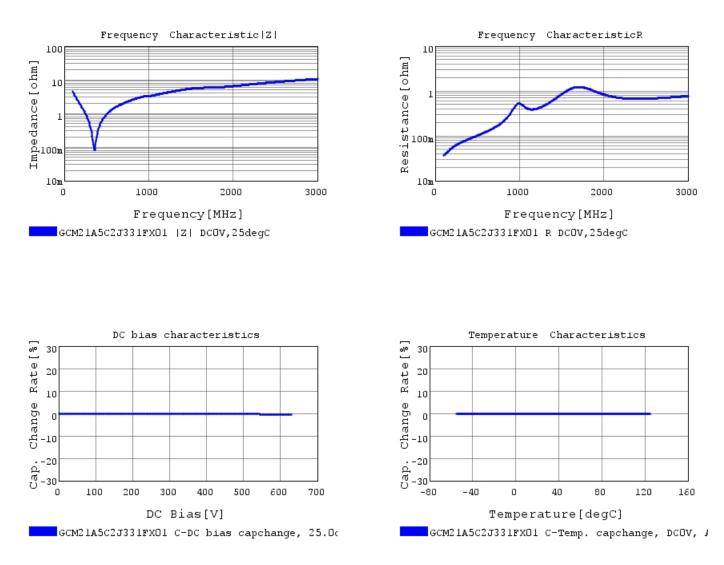

## Characteristic Data

The charts below may show another part number which shares its characteristics.