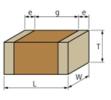

## Appearance & Shape

1 of 4

## Specifications

| Length                                             | 2.0±0.2mm    |
|----------------------------------------------------|--------------|
| Width                                              | 1.25±0.2mm   |
| Thickness                                          | 1.0+0/-0.3mm |
| Capacitance                                        | 330pF ±1%    |
| Distance between external terminals g              | 0.7mm min.   |
| External terminal size e                           | 0.3mm min.   |
| Operating Temperature<br>Range                     | -55℃ to 125℃ |
| Rated Voltage                                      | 630Vdc       |
| Size code in inch(mm)                              | 0805 (2012M) |
| тс                                                 | 0±30ppm/°C   |
| Temperature characteristics<br>(complied standard) | C0G(EIA)     |
| Temperature range of temperature characteristics   | 25℃ to 125℃  |