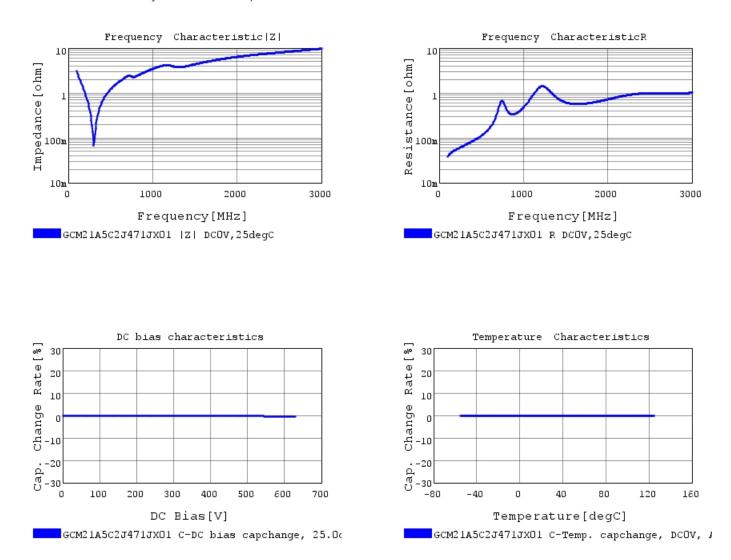

# Characteristic Data

GCM21A5C2J471JX01#

The charts below may show another part number which shares its characteristics.

3 of 4