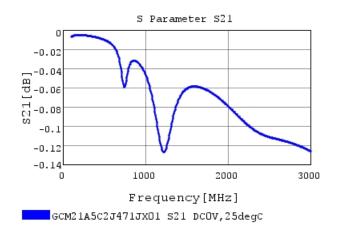

# Characteristic Data

GCM21A5C2J471JX01#

The charts below may show another part number which shares its characteristics.

3 of 4