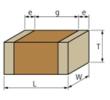

### Appearance & Shape

1 of 4

### Specifications

| Length                                           | 2.0±0.2mm      |
|--------------------------------------------------|----------------|
| Width                                            | 1.25±0.2mm     |
| Thickness                                        | 1.0+0/-0.3mm   |
| Capacitance                                      | 470pF ±5%      |
| Distance between external terminals g            | 0.7mm min.     |
| External terminal size e                         | 0.3mm min.     |
| Operating Temperature<br>Range                   | -55°C to 125°C |
| Rated Voltage                                    | 630Vdc         |
| Size code in inch(mm)                            | 0805 (2012M)   |
| TC                                               | 0±30ppm/°C     |
| Temperature characteristics (complied standard)  | C0G(EIA)       |
| Temperature range of temperature characteristics | 25℃ to 125℃    |