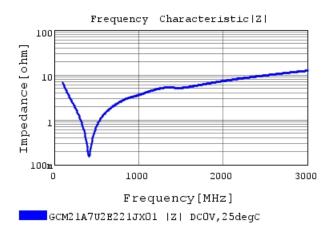

## Characteristic Data

GCM21A7U2E221JX01#

The charts below may show another part number which shares its characteristics.

3 of 4

1. This datasheet is downloaded from the website of Murata Manufacturing Co., Ltd. Therefore, it's specifications are subject to change or our products in it may be discontinued without advance notice. Please check with our sales representatives or product engineers before ordering.