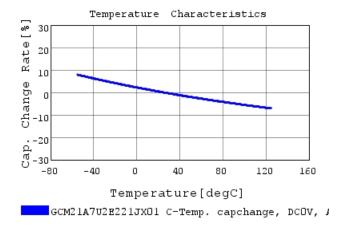

## Characteristic Data

GCM21A7U2E221JX01#

The charts below may show another part number which shares its characteristics.

3 of 4

1. This datasheet is downloaded from the website of Murata Manufacturing Co., Ltd. Therefore, it's specifications are subject to change or our products in it may be discontinued without advance notice. Please check with our sales representatives or product engineers before ordering.