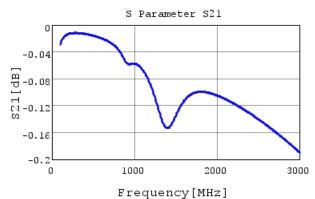

"#"at the end indicates the package specification code.

GCM21A7U2E221JX01 S21 DCOV,25degC

4 of 4