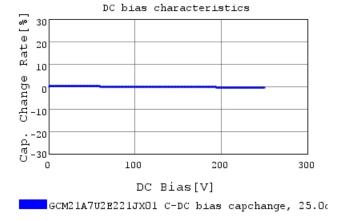

## Characteristic Data

GCM21A7U2E221JX01#

The charts below may show another part number which shares its characteristics.

3 of 4

1. This datasheet is downloaded from the website of Murata Manufacturing Co., Ltd. Therefore, it's specifications are subject to change or our products in it may be discontinued without advance notice. Please check with our sales representatives or product engineers before ordering.