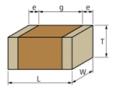

## Appearance & Shape

1 of 4

## **Specifications**

| Length                                           | 2.0±0.2mm      |
|--------------------------------------------------|----------------|
| Width                                            | 1.25±0.2mm     |
| Thickness                                        | 1.0+0/-0.3mm   |
| Capacitance                                      | 220pF ±5%      |
| Distance between external terminals g            | 0.7mm min.     |
| External terminal size e                         | 0.3mm min.     |
| Operating Temperature<br>Range                   | -55°C to 125°C |
| Rated Voltage                                    | 250Vdc         |
| Size code in inch(mm)                            | 0805 (2012M)   |
| TC                                               | -750±120ppm/°C |
| Temperature characteristics (complied standard)  | U2J(EIA)       |
| Temperature range of temperature characteristics | 25°C to 125°C  |