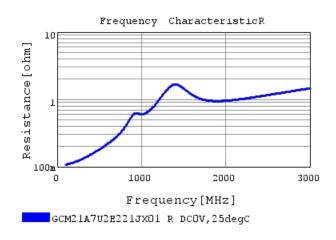

## Characteristic Data

GCM21A7U2E221JX01#

The charts below may show another part number which shares its characteristics.

3 of 4

1. This datasheet is downloaded from the website of Murata Manufacturing Co., Ltd. Therefore, it's specifications are subject to change or our products in it may be discontinued without advance notice. Please check with our sales representatives or product engineers before ordering.