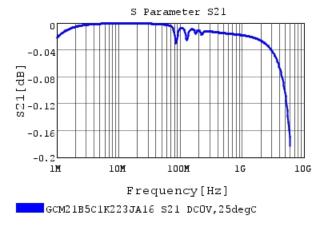

### Characteristic Data

The charts below may show another part number which shares its characteristics.

3 of 4