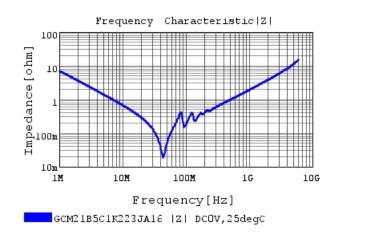

### Characteristic Data

The charts below may show another part number which shares its characteristics.

3 of 4