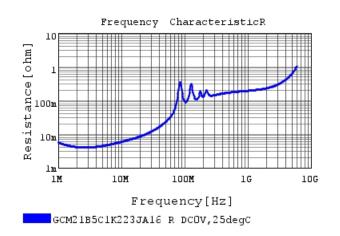

### Characteristic Data

The charts below may show another part number which shares its characteristics.

3 of 4