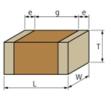

## Appearance & Shape

1 of 4

### Specifications

| Length                                             | 2.0±0.15mm   |
|----------------------------------------------------|--------------|
| Width                                              | 1.25±0.15mm  |
| Thickness                                          | 1.25±0.15mm  |
| Capacitance                                        | 22000pF ±5%  |
| Distance between external terminals g              | 0.7mm min.   |
| External terminal size e                           | 0.2 to 0.7mm |
| Operating Temperature<br>Range                     | -55℃ to 125℃ |
| Rated Voltage                                      | 80Vdc        |
| Size code in inch(mm)                              | 0805 (2012M) |
| ТС                                                 | 0±30ppm/°C   |
| Temperature characteristics<br>(complied standard) | C0G(EIA)     |
| Temperature range of temperature characteristics   | 25℃ to 125℃  |