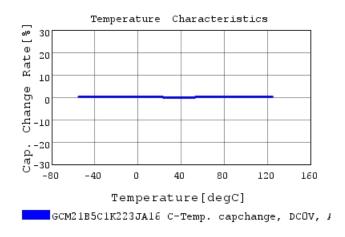

### Characteristic Data

The charts below may show another part number which shares its characteristics.

3 of 4