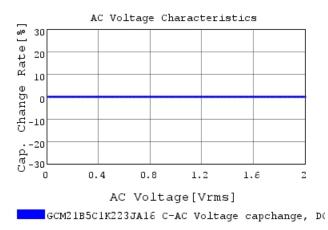

### Characteristic Data

The charts below may show another part number which shares its characteristics.

3 of 4