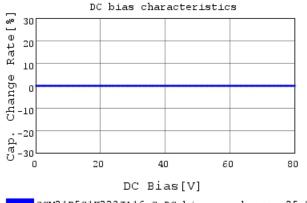

### Characteristic Data

The charts below may show another part number which shares its characteristics.

3 of 4