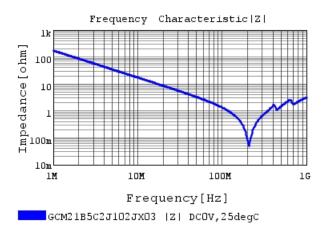

### Characteristic Data

GCM21B5C2J102JX03#

The charts below may show another part number which shares its characteristics.

3 of 4

1. This datasheet is downloaded from the website of Murata Manufacturing Co., Ltd. Therefore, it's specifications are subject to change or our products in it may be discontinued without advance notice. Please check with our sales representatives or product engineers before ordering.