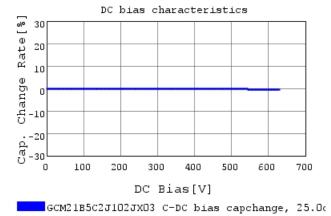

### Characteristic Data

GCM21B5C2J102JX03#

The charts below may show another part number which shares its characteristics.

3 of 4

1. This datasheet is downloaded from the website of Murata Manufacturing Co., Ltd. Therefore, it's specifications are subject to change or our products in it may be discontinued without advance notice. Please check with our sales representatives or product engineers before ordering.

2. This datasheet has only typical specifications because there is no space for detailed specifications.

Therefore, please review our product specifications or consult the approval sheet for product specifications before ordering