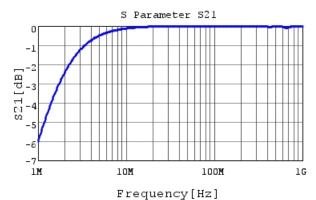

"#"at the end indicates the package specification code.

GCM21B5C2J102JX03 S21 DCOV,25degC

4 of 4