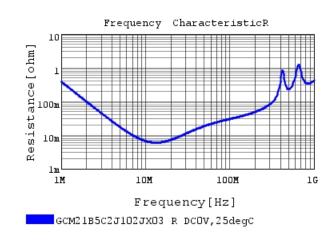

### Characteristic Data

GCM21B5C2J102JX03#

The charts below may show another part number which shares its characteristics.

3 of 4

1. This datasheet is downloaded from the website of Murata Manufacturing Co., Ltd. Therefore, it's specifications are subject to change or our products in it may be discontinued without advance notice. Please check with our sales representatives or product engineers before ordering.