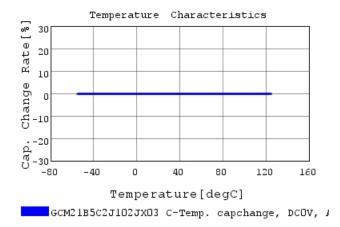

### Characteristic Data

GCM21B5C2J102JX03#

The charts below may show another part number which shares its characteristics.

3 of 4

1. This datasheet is downloaded from the website of Murata Manufacturing Co., Ltd. Therefore, it's specifications are subject to change or our products in it may be discontinued without advance notice. Please check with our sales representatives or product engineers before ordering.

2. This datasheet has only typical specifications because there is no space for detailed specifications.

Therefore, please review our product specifications or consult the approval sheet for product specifications before ordering