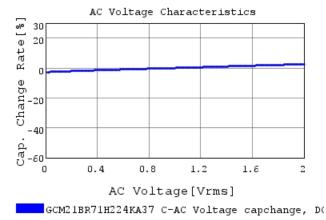

### Characteristic Data

The charts below may show another part number which shares its characteristics.

3 of 4