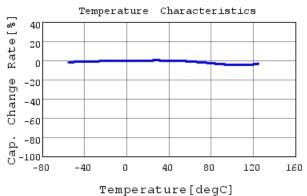

### Characteristic Data

The charts below may show another part number which shares its characteristics.

3 of 4