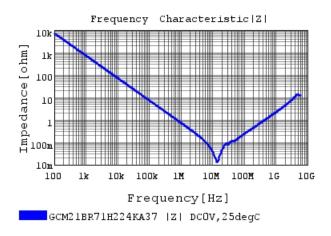

### Characteristic Data

The charts below may show another part number which shares its characteristics.

3 of 4