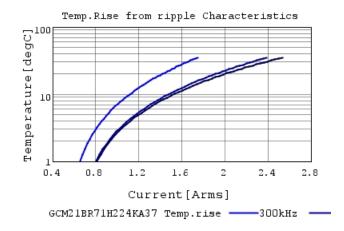

### Characteristic Data

The charts below may show another part number which shares its characteristics.

3 of 4