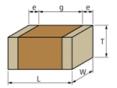

### Appearance & Shape

1 of 4

## **Specifications**

| 2.0±0.15mm     |
|----------------|
| 1.25±0.15mm    |
| 1.25±0.15mm    |
| 0.22µF ±10%    |
| 0.7mm min.     |
| 0.2 to 0.7mm   |
| -55°C to 125°C |
| 50Vdc          |
| 0805 (2012M)   |
| ±15.0%         |
| X7R(EIA)       |
| -55°C to 125°C |
|                |