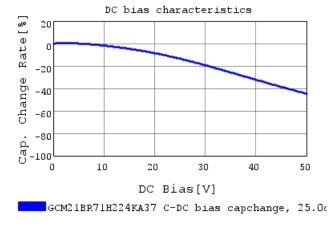

### Characteristic Data

The charts below may show another part number which shares its characteristics.

3 of 4