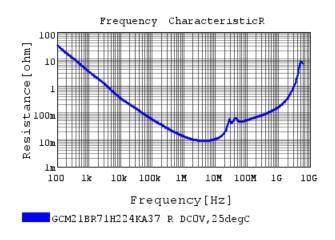

### Characteristic Data

The charts below may show another part number which shares its characteristics.

3 of 4