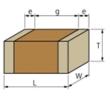

### Appearance & Shape

1 of 4

# Specifications

| Length                                             | 3.2±0.2mm    |
|----------------------------------------------------|--------------|
| Width                                              | 1.6±0.2mm    |
| Thickness                                          | 1.0+0/-0.3mm |
| Capacitance                                        | 100pF ±5%    |
| Distance between external terminals g              | 1.5mm min.   |
| External terminal size e                           | 0.3mm min.   |
| Operating Temperature<br>Range                     | -55℃ to 125℃ |
| Rated Voltage                                      | 630Vdc       |
| Size code in inch(mm)                              | 1206 (3216M) |
| TC                                                 | 0±30ppm/°C   |
| Temperature characteristics<br>(complied standard) | C0G(EIA)     |
| Temperature range of temperature characteristics   | 25℃ to 125℃  |