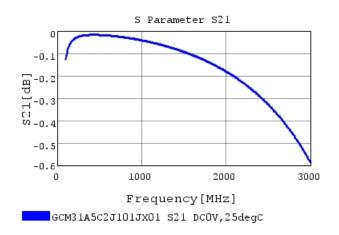

# Characteristic Data

GCM31A5C2J101JX01#

The charts below may show another part number which shares its characteristics.

3 of 4