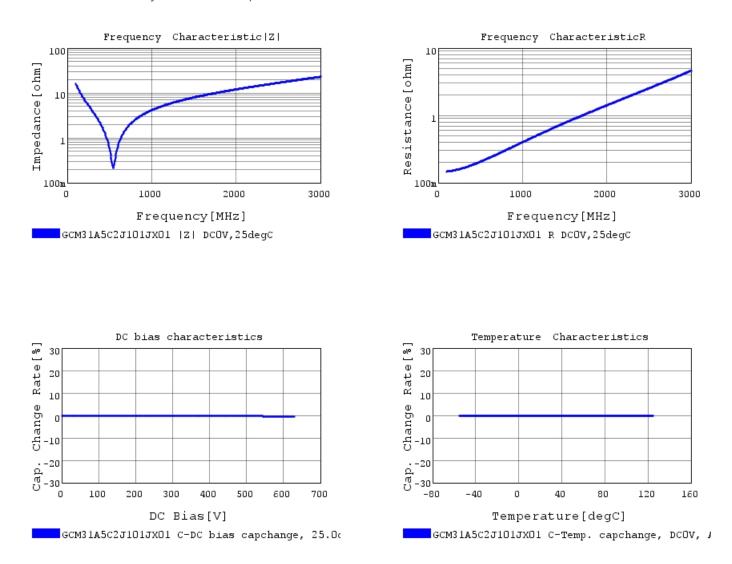

# Characteristic Data

GCM31A5C2J101JX01#

The charts below may show another part number which shares its characteristics.

3 of 4