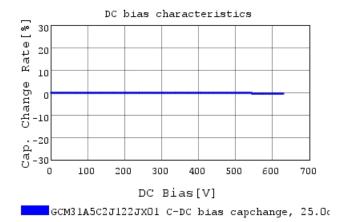

## Characteristic Data

GCM31A5C2J122JX01#

The charts below may show another part number which shares its characteristics.

3 of 4