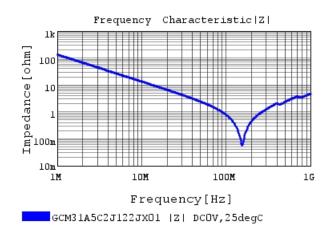

## Characteristic Data

GCM31A5C2J122JX01#

The charts below may show another part number which shares its characteristics.

3 of 4