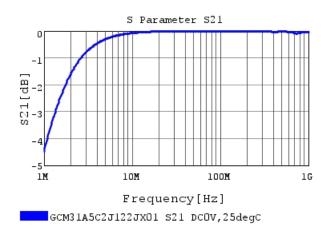

## Characteristic Data

GCM31A5C2J122JX01#

The charts below may show another part number which shares its characteristics.

3 of 4