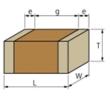

### Appearance & Shape

1 of 4

## Specifications

| Length                                             | 3.2±0.2mm    |
|----------------------------------------------------|--------------|
| Width                                              | 1.6±0.2mm    |
| Thickness                                          | 1.0+0/-0.3mm |
| Capacitance                                        | 1200pF ±5%   |
| Distance between external terminals g              | 1.5mm min.   |
| External terminal size e                           | 0.3mm min.   |
| Operating Temperature<br>Range                     | -55℃ to 125℃ |
| Rated Voltage                                      | 630Vdc       |
| Size code in inch(mm)                              | 1206 (3216M) |
| TC                                                 | 0±30ppm/°C   |
| Temperature characteristics<br>(complied standard) | C0G(EIA)     |
| Temperature range of temperature characteristics   | 25℃ to 125℃  |