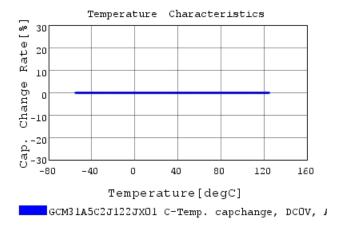

## Characteristic Data

GCM31A5C2J122JX01#

The charts below may show another part number which shares its characteristics.

3 of 4