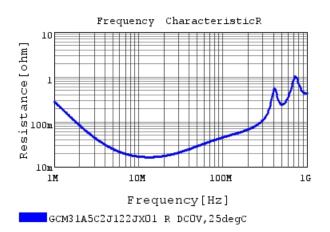

## Characteristic Data

GCM31A5C2J122JX01#

The charts below may show another part number which shares its characteristics.

3 of 4