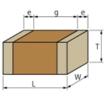

### Specifications

| Length                                           | 3.2±0.2mm    |
|--------------------------------------------------|--------------|
| Width                                            | 1.6±0.2mm    |
| Thickness                                        | 1.0+0/-0.3mm |
| Capacitance                                      | 470pF ±5%    |
| Distance between external terminals g            | 1.5mm min.   |
| External terminal size e                         | 0.3mm min.   |
| Operating Temperature<br>Range                   | -55℃ to 125℃ |
| Rated Voltage                                    | 1000Vdc      |
| Size code in inch(mm)                            | 1206 (3216M) |
| TC                                               | 0±30ppm/°C   |
| Temperature characteristics (complied standard)  | C0G(EIA)     |
| Temperature range of temperature characteristics | 25℃ to 125℃  |