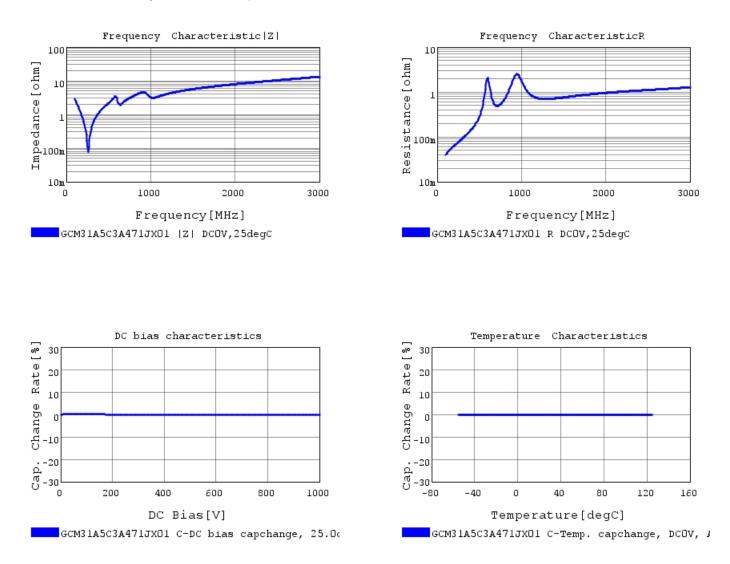

### Characteristic Data

The charts below may show another part number which shares its characteristics.