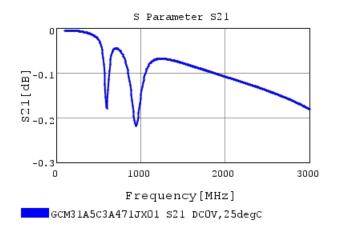

### Characteristic Data

The charts below may show another part number which shares its characteristics.