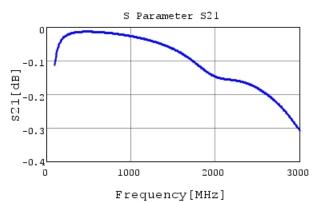

"#"at the end indicates the package specification code.

GCM31A7U2J101JX01 S21 DCOV,25degC

4 of 4