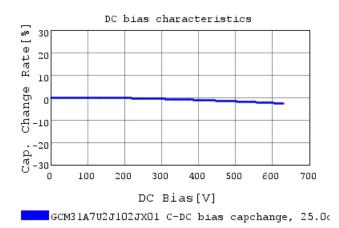

## Characteristic Data

The charts below may show another part number which shares its characteristics.

3 of 4