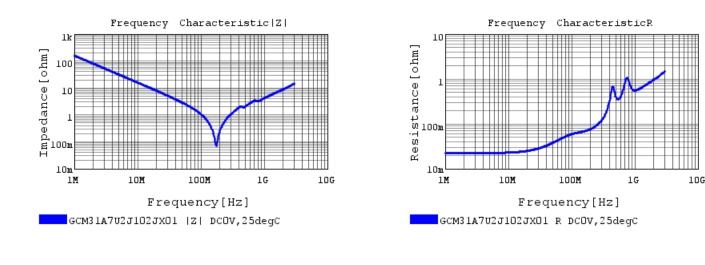

## Characteristic Data

The charts below may show another part number which shares its characteristics.

3 of 4