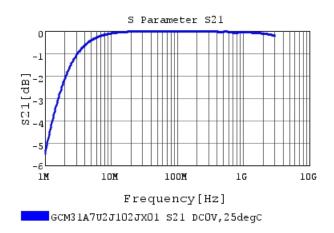

## Characteristic Data

The charts below may show another part number which shares its characteristics.

3 of 4