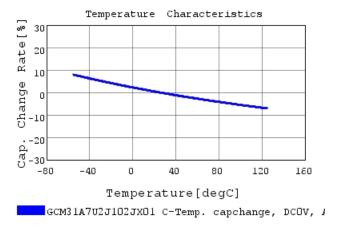

## Characteristic Data

The charts below may show another part number which shares its characteristics.

3 of 4