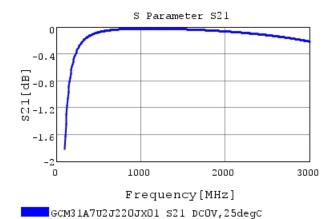

### Characteristic Data

The charts below may show another part number which shares its characteristics.

3 of 4