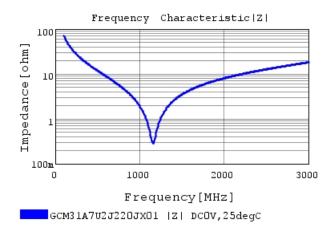

### Characteristic Data

The charts below may show another part number which shares its characteristics.

3 of 4