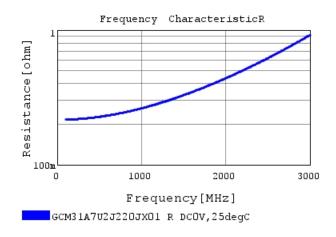

### Characteristic Data

The charts below may show another part number which shares its characteristics.

3 of 4