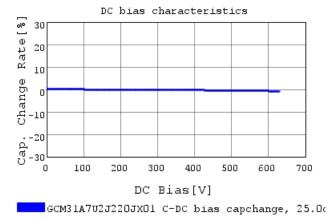

### Characteristic Data

The charts below may show another part number which shares its characteristics.

3 of 4