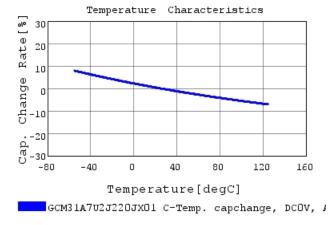

### Characteristic Data

The charts below may show another part number which shares its characteristics.

3 of 4