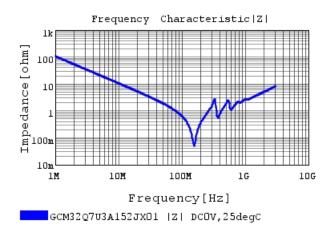

### Characteristic Data

The charts below may show another part number which shares its characteristics.

3 of 4