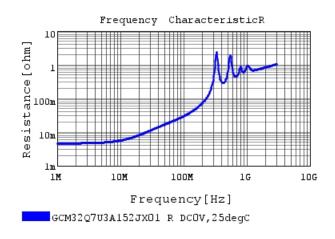

### Characteristic Data

The charts below may show another part number which shares its characteristics.

3 of 4