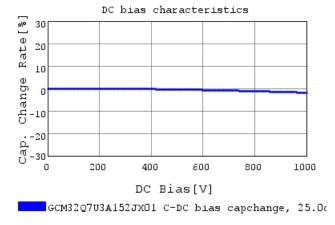

### Characteristic Data

The charts below may show another part number which shares its characteristics.

3 of 4