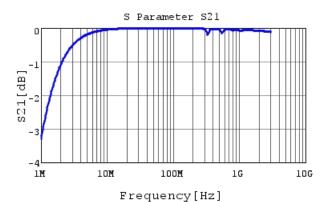

http://www.murata.com/en-gb/products/productdetail?partno=GCM32Q7U3A152JX01%2

"#"at the end indicates the package specification code.

GCM32Q7U3A152JXO1 S21 DCOV,25degC

4 of 4