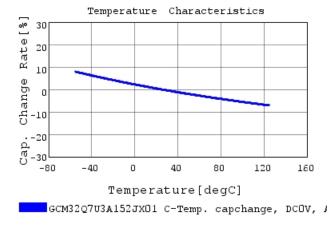

### Characteristic Data

The charts below may show another part number which shares its characteristics.

3 of 4