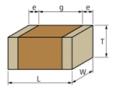

### Appearance & Shape

1 of 4

## **Specifications**

| 3.2±0.2mm      |
|----------------|
| 2.5±0.2mm      |
| 1.5+0/-0.3mm   |
| 1500pF ±5%     |
| 1.2mm min.     |
| 0.3mm min.     |
| -55°C to 125°C |
| 1000Vdc        |
| 1210 (3225M)   |
| -750±120ppm/°C |
| U2J(EIA)       |
| 25°C to 125°C  |
|                |