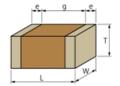

### Appearance & Shape

1 of 4

# **Specifications**

| Length                                           | 1.0±0.05mm     |
|--------------------------------------------------|----------------|
| Width                                            | 0.5±0.05mm     |
| Thickness                                        | 0.5±0.05mm     |
| Capacitance                                      | 33pF ±5%       |
| Distance between external terminals g            | 0.3mm min.     |
| External terminal size e                         | 0.15 to 0.35mm |
| Operating Temperature<br>Range                   | -55°C to 125°C |
| Rated Voltage                                    | 50Vdc          |
| Size code in inch(mm)                            | 0402 (1005M)   |
| тс                                               | 0±30ppm/°C     |
| Temperature characteristics (complied standard)  | C0G(EIA)       |
| Temperature range of temperature characteristics | 25°C to 125°C  |