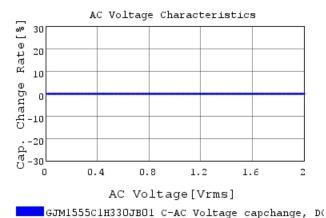

### Characteristic Data

The charts below may show another part number which shares its characteristics.

GJM1555C1H33OJBO1 R DCOV,25degC

3 of 4

1. This datasheet is downloaded from the website of Murata Manufacturing Co., Ltd. Therefore, it's specifications are subject to change or our products in it may be discontinued without advance notice. Please check with our sales representatives or product engineers before ordering.