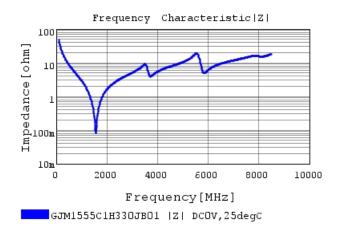

### Characteristic Data

The charts below may show another part number which shares its characteristics.

GJM1555C1H33OJBO1 R DCOV,25degC

3 of 4

1. This datasheet is downloaded from the website of Murata Manufacturing Co., Ltd. Therefore, it's specifications are subject to change or our products in it may be discontinued without advance notice. Please check with our sales representatives or product engineers before ordering.