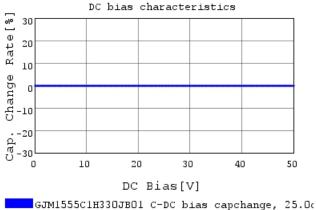

### Characteristic Data

The charts below may show another part number which shares its characteristics.

GJM1555C1H33OJBO1 R DCOV,25degC

3 of 4

1. This datasheet is downloaded from the website of Murata Manufacturing Co., Ltd. Therefore, it's specifications are subject to change or our products in it may be discontinued without advance notice. Please check with our sales representatives or product engineers before ordering.