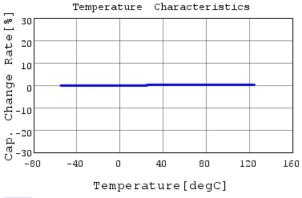

"#"at the end indicates the package specification code.

GJM1555C1H33OJBO1 C-Temp. capchange, DCOV, 1

4 of 4