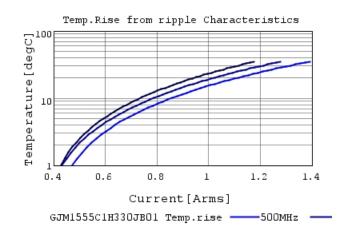

### Characteristic Data

The charts below may show another part number which shares its characteristics.

GJM1555C1H33OJBO1 R DCOV,25degC

3 of 4

1. This datasheet is downloaded from the website of Murata Manufacturing Co., Ltd. Therefore, it's specifications are subject to change or our products in it may be discontinued without advance notice. Please check with our sales representatives or product engineers before ordering.