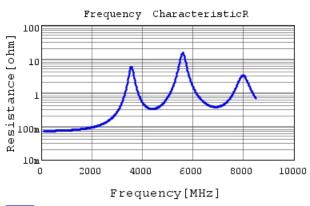

### Characteristic Data

The charts below may show another part number which shares its characteristics.

GJM1555C1H33OJBO1 R DCOV,25degC

3 of 4

1. This datasheet is downloaded from the website of Murata Manufacturing Co., Ltd. Therefore, it's specifications are subject to change or our products in it may be discontinued without advance notice. Please check with our sales representatives or product engineers before ordering.