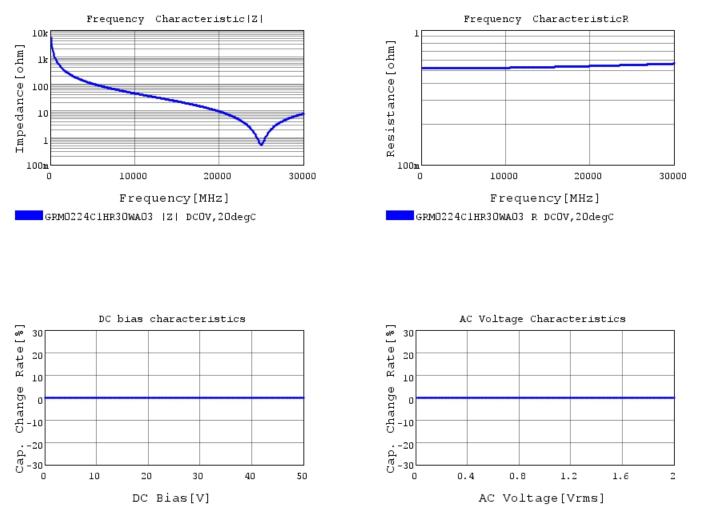

### Characteristic Data

The charts below may show another part number which shares its characteristics.

GRMO224C1HR3OWAO3 C-DC bias capchange, 20.00

3 of 4