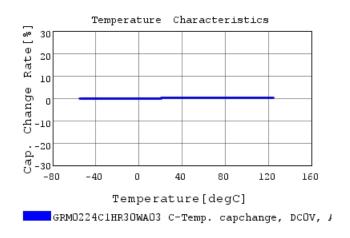

### Characteristic Data

The charts below may show another part number which shares its characteristics.

GRMO224C1HR3OWAO3 C-DC bias capchange, 20.00

3 of 4