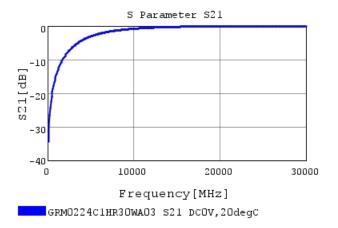

### Characteristic Data

The charts below may show another part number which shares its characteristics.

GRMO224C1HR3OWAO3 C-DC bias capchange, 20.00

3 of 4