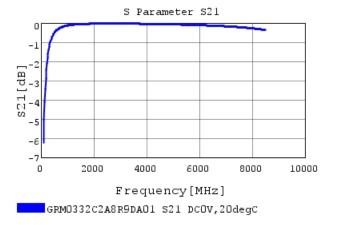

## Characteristic Data

GRM0332C2A8R9DA01#

The charts below may show another part number which shares its characteristics.

3 of 4