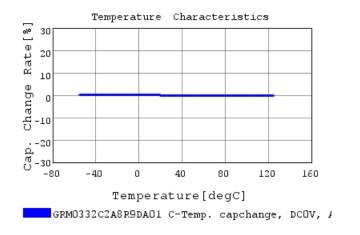

## Characteristic Data

GRM0332C2A8R9DA01#

The charts below may show another part number which shares its characteristics.

3 of 4