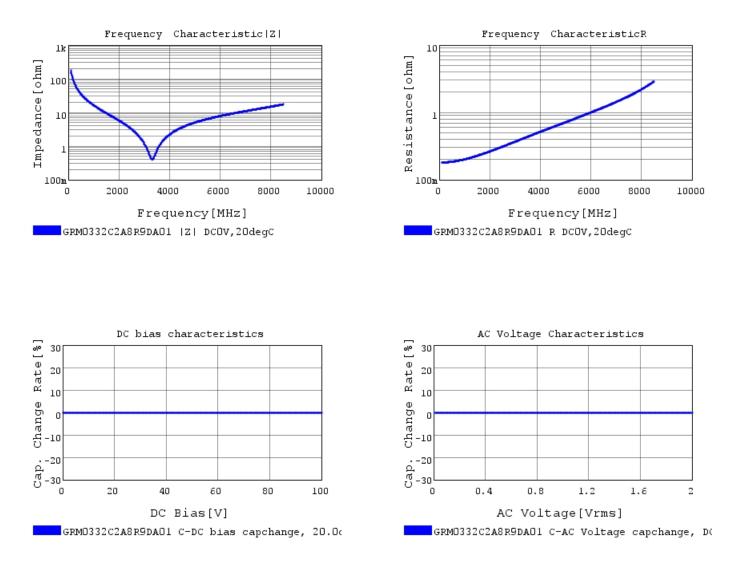

## Characteristic Data

GRM0332C2A8R9DA01#

The charts below may show another part number which shares its characteristics.

3 of 4