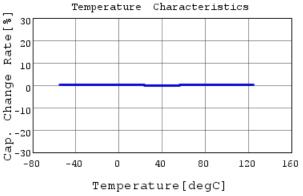

## Characteristic Data

GRM1555C1H1R5BA01#

The charts below may show another part number which shares its characteristics.

3 of 4

- 1. This datasheet is downloaded from the website of Murata Manufacturing Co., Ltd. Therefore, it's specifications are subject to change or our products in it may be discontinued without advance notice. Please check with our sales representatives or product engineers before ordering.
- 2. This datasheet has only typical specifications because there is no space for detailed specifications.
- Therefore, please review our product specifications or consult the approval sheet for product specifications before ordering