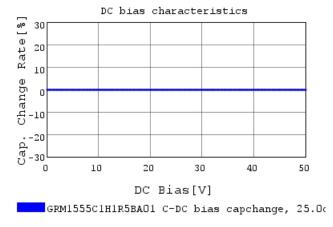

## Characteristic Data

GRM1555C1H1R5BA01#

The charts below may show another part number which shares its characteristics.

3 of 4

- 1. This datasheet is downloaded from the website of Murata Manufacturing Co., Ltd. Therefore, it's specifications are subject to change or our products in it may be discontinued without advance notice. Please check with our sales representatives or product engineers before ordering.
- 2. This datasheet has only typical specifications because there is no space for detailed specifications.
- Therefore, please review our product specifications or consult the approval sheet for product specifications before ordering