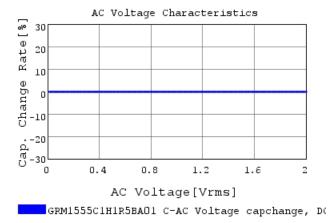

## Characteristic Data

GRM1555C1H1R5BA01#

The charts below may show another part number which shares its characteristics.

3 of 4

- 1. This datasheet is downloaded from the website of Murata Manufacturing Co., Ltd. Therefore, it's specifications are subject to change or our products in it may be discontinued without advance notice. Please check with our sales representatives or product engineers before ordering.
- 2. This datasheet has only typical specifications because there is no space for detailed specifications.
- Therefore, please review our product specifications or consult the approval sheet for product specifications before ordering