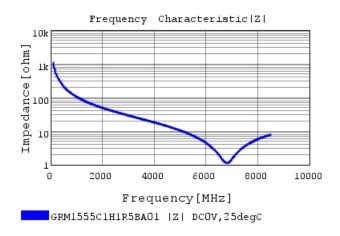

## Characteristic Data

GRM1555C1H1R5BA01#

The charts below may show another part number which shares its characteristics.

3 of 4

- 1. This datasheet is downloaded from the website of Murata Manufacturing Co., Ltd. Therefore, it's specifications are subject to change or our products in it may be discontinued without advance notice. Please check with our sales representatives or product engineers before ordering.
- 2. This datasheet has only typical specifications because there is no space for detailed specifications.
- Therefore, please review our product specifications or consult the approval sheet for product specifications before ordering