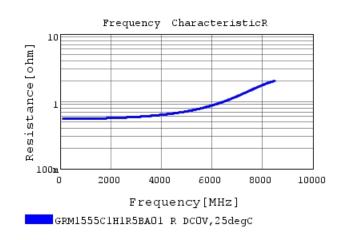

## Characteristic Data

GRM1555C1H1R5BA01#

The charts below may show another part number which shares its characteristics.

3 of 4

- 1. This datasheet is downloaded from the website of Murata Manufacturing Co., Ltd. Therefore, it's specifications are subject to change or our products in it may be discontinued without advance notice. Please check with our sales representatives or product engineers before ordering.
- 2. This datasheet has only typical specifications because there is no space for detailed specifications.
- Therefore, please review our product specifications or consult the approval sheet for product specifications before ordering