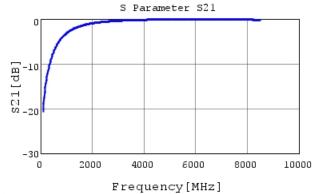

## Characteristic Data

GRM1555C1H1R5BA01#

The charts below may show another part number which shares its characteristics.

3 of 4

- 1. This datasheet is downloaded from the website of Murata Manufacturing Co., Ltd. Therefore, it's specifications are subject to change or our products in it may be discontinued without advance notice. Please check with our sales representatives or product engineers before ordering.
- 2. This datasheet has only typical specifications because there is no space for detailed specifications.
- Therefore, please review our product specifications or consult the approval sheet for product specifications before ordering

"#"at the end indicates the package specification code.

GRM1555C1H1R5BAO1 S21 DCOV,25degC

4 of 4