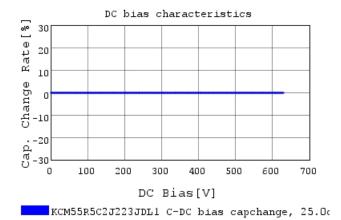

### Characteristic Data

KCM55R5C2J223JDL1#

The charts below may show another part number which shares its characteristics.

3 of 4