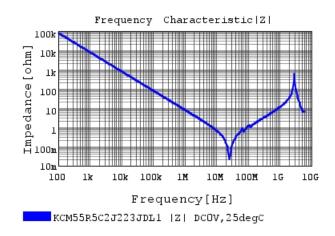

### Characteristic Data

KCM55R5C2J223JDL1#

The charts below may show another part number which shares its characteristics.

3 of 4