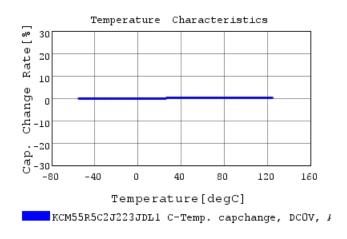

### Characteristic Data

KCM55R5C2J223JDL1#

The charts below may show another part number which shares its characteristics.

3 of 4