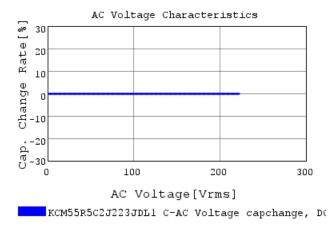

### Characteristic Data

KCM55R5C2J223JDL1#

The charts below may show another part number which shares its characteristics.

3 of 4