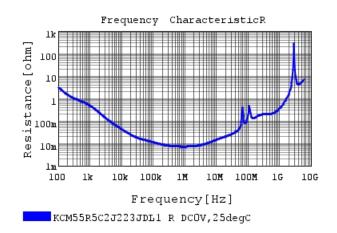

### Characteristic Data

KCM55R5C2J223JDL1#

The charts below may show another part number which shares its characteristics.

3 of 4