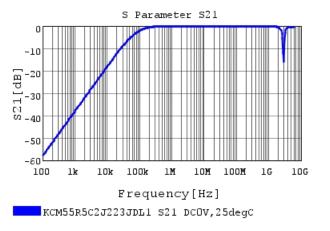

### Characteristic Data

KCM55R5C2J223JDL1#

The charts below may show another part number which shares its characteristics.

3 of 4