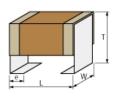

## Appearance & Shape

1 of 4

### Specifications

| Length                                           | 6.1±0.4mm                                              |
|--------------------------------------------------|--------------------------------------------------------|
| Width                                            | 5.1±0.3mm                                              |
| Thickness                                        | 3.6±0.3mm                                              |
| Capacitance                                      | 22000pF ±5%                                            |
| Metal terminal width e                           | 0.9±0.2mm                                              |
| Operating Temperature<br>Range                   | -55°C to 125°C                                         |
| Rated Voltage                                    | 630Vdc                                                 |
| тс                                               | 25 to 125°C: 0±30ppm/°C<br>-55 to 25°C: 0+30/-72ppm/°C |
| Temperature characteristics (complied standard)  | C0G(EIA)                                               |
| Temperature range of temperature characteristics | -55°C to 125°C                                         |