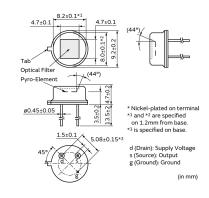

ions | management, and safety required for        |  |
| Applications | the above applications, and use            |  |
|              | Products after confirming the              |  |
|              | performance and reliability of the actual  |  |
|              | Product.                                   |  |
| Recommended  | Intrusion detection,Security Equipment,    |  |
| Applications | Light                                      |  |



### Packaging Information

|  | Packaging | Specifications | Standard<br>Packing<br>Quantity |
|--|-----------|----------------|---------------------------------|
|  | -         | Вох            | 100                             |



### **Features**

Excellent Sensitivity & S/N ratio (Signal/Noise) **Excellent Quality** 



## Appearance & Shape





1 of 3

- 1. This datasheet is downloaded from the website of Murata Manufacturing Co., Ltd. Therefore, it's specifications are subject to change or our products in it may be discontinued without advance notice. Please check with our sales representatives or product engineers before ordering.
- 2. This datasheet has only typical specifications because there is no space for detailed specifications.

Therefore, please review our product specifications or consult the approval sheet for product specifications before ordering.





# IRA-S510ST01

Note: This datasheet may be out of date.

Please download the latest datasheet of IRA-S510ST01 from the official website of Murata Manufacturing Co., Ltd.

http://www.murata.com/en-gb/products/productdetail?partno=IRA-S510ST01



# **Specifications*