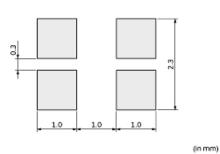

#### Pyroelectric Elements(Electrode Dimension)

## **Specifications**

| Shape                          | Lead                        |
|--------------------------------|-----------------------------|
| Dimensions                     | TO-5(φ9.2x4.7mm)            |
| Output Type                    | Analog                      |
| Electrode                      | (2.3(gap0.3)x1.0mm)x2       |
| Responsivity(typ.)             | 7.0mV                       |
| Supply Voltage Range           | 2V to 15V                   |
| Field of View                  | theta1=38deg.,theta2=45deg. |
| Operating Temperature<br>Range | -40°C to 70°C               |
| Storage Temperature Range      | -40°C to 85°C               |