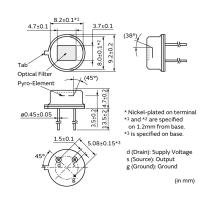

# Appearance & Shape

1 of 3

1. This datasheet is downloaded from the website of Murata Manufacturing Co., Ltd. Therefore, it's specifications are subject to change or our products in it may be discontinued without advance notice. Please check with our sales representatives or product engineers before ordering.

## **Specifications**

| Shape                          | Lead                        |
|--------------------------------|-----------------------------|
| Dimensions                     | TO-5(φ9.2x4.7mm)            |
| Output Type                    | Analog                      |
| Electrode                      | (2.3(gap0.3)x1.0mm)x2       |
| Responsivity(typ.)             | 7.0mV                       |
| Supply Voltage Range           | 2V to 15V                   |
| Field of View                  | theta1=38deg.,theta2=45deg. |
| Operating Temperature<br>Range | -40°C to 70°C               |
| Storage Temperature Range      | -40°C to 85°C               |