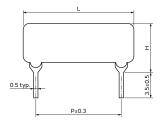

## Appearance & Shape

(in mm)

1 of 2

## **Specifications**

| Power Rating            | 1.3W       |
|-------------------------|------------|
| Shape                   | Lead       |
| Maximum Working Voltage | 16kVdc     |
| Resistance              | 200.0ΜΩ    |
| Resistance Deviation    | ±10%       |
| Single Use/Mold Use     | Molded use |
| Length                  | 22.7mm     |
| Height H                | 6.5mm      |
| Lead Pitch P            | 20.32mm    |