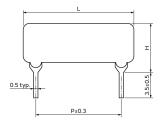

### Appearance & Shape

(in mm)

1 of 2

1. This datasheet is downloaded from the website of Murata Manufacturing Co., Ltd. Therefore, it's specifications are subject to change or our products in it may be discontinued without advance notice. Please check with our sales representatives or product engineers before ordering.

## **Specifications**

MHR0609SA107J20

| Power Rating            | 0.8W       |
|-------------------------|------------|
| Shape                   | Lead       |
| Maximum Working Voltage | 8.9kVdc    |
| Resistance              | 100.0ΜΩ    |
| Resistance Deviation    | ±5%        |
| Single Use/Mold Use     | Molded use |
| Length                  | 10.1mm     |
| Height H                | 9.0mm      |
| Lead Pitch P            | 7.62mm     |