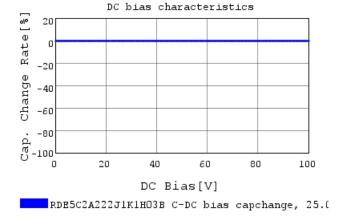

#### Characteristic Data

The charts below may show another part number which shares its characteristics.

RDE5C2A222J1K1HO3B C-Temp. capchange, DCOV,

3 of 4