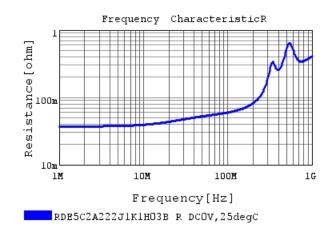

#### Characteristic Data

The charts below may show another part number which shares its characteristics.

RDE5C2A222J1K1HO3B C-Temp. capchange, DCOV,

3 of 4