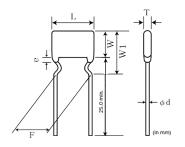

# Appearance & Shape

# **Specifications**

| L size or Outer diameter D                       | 4.5mm max.                                             |
|--------------------------------------------------|--------------------------------------------------------|
| Width                                            | 3.5mm max.                                             |
| T size                                           | 3.15mm max.                                            |
| Lead spacing F                                   | 5.0±0.8mm                                              |
| Lead diameter d                                  | 0.5±0.05mm                                             |
| Paint dripping e                                 | Up to the end of crimp                                 |
| Capacitance                                      | 2200pF ±5%                                             |
| Rated voltage                                    | 100Vdc                                                 |
| Temperature characteristics                      | C0G(EIA)                                               |
| Temperature range of temperature characteristics | -55°C to 125°C                                         |
| Operating Temperature Range                      | -55°C to 125°C                                         |
| TC                                               | 25 to 125°C: 0±30ppm/°C<br>-55 to 25°C: 0+30/-72ppm/°C |
| W1 size                                          | 5.0mm max.                                             |