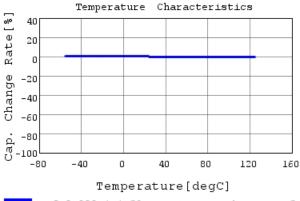

#### Characteristic Data

The charts below may show another part number which shares its characteristics.

RDE5C2A222J1K1HO3B C-Temp. capchange, DCOV,

3 of 4