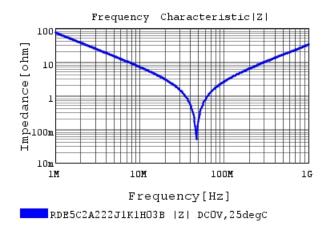

#### Characteristic Data

The charts below may show another part number which shares its characteristics.

RDE5C2A222J1K1HO3B C-Temp. capchange, DCOV,

3 of 4