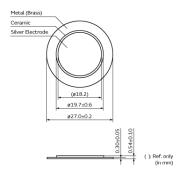

# **Specifications**

| Becomence Frequency       | 4 61447        |  |
|---------------------------|----------------|--|
| Resonance Frequency       | 4.6kHz         |  |
| Resonant Frequency        | ±0.5kHz        |  |
| Torelance                 |                |  |
| Resonant Impedance (R1)   | 200Ω           |  |
| Capacitance               | 20nF           |  |
| Capacitance Tolerance     | ±30%           |  |
| Measurement Condition of  | [1kHz]         |  |
| Capacitance               |                |  |
| Operating Temperature     | -20°C to 70°C  |  |
| Range                     |                |  |
| Storage Temperature Range | -30°C to 80°C  |  |
| Shape                     | No lead wire   |  |
| Plate Size                | 27mm           |  |
| Element Size              | 19.7mm         |  |
| Plate Material            | Brass          |  |
| Drive Type                | External Drive |  |
| EIAJ Part Number          | PD-SU2-C27-46  |  |
| Mass                      | 1968mg         |  |