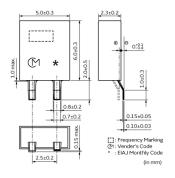

### Appearance & Shape

# **Specifications**

| Des dust Ture           | Ceramic Resonator |  |
|-------------------------|-------------------|--|
| Product Type            | (CERALOCK)        |  |
| Series                  | CSBFB_J           |  |
| Frequency               | 1024.0kHz         |  |
| Frequency Tolerance     | +/-0.50% max.     |  |
| Operating Temperature   | -20°C~80°C        |  |
| Range                   | 20 0 0 0          |  |
| Frequency Shift by      | +/-0.30% max.     |  |
| Temperature             | +/-0.30 % IIIax.  |  |
| Frequency Aging         | +/-0.30% max.     |  |
| Resonant Impedance (R1) | 100ohm max.       |  |
| Shape                   | SMD               |  |
| Wash                    | available         |  |
| L x W (size)            | 6.0x5.0mm         |  |