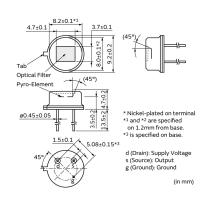

# IRA-S210ST01

(in mm)

# **Specifications**

| Shape                          | Lead                 |
|--------------------------------|----------------------|
| Dimensions                     | TO-5(φ9.2x4.7mm)     |
| Output Type                    | Analog               |
| Electrode                      | (2.0x1.0mm)x2        |
| Responsivity(typ.)             | 4.6mV                |
| Supply Voltage Range           | 2V to 15V            |
| Field of View                  | theta1=theta2=45deg. |
| Operating Temperature<br>Range | -40°C to 70°C        |
| Storage Temperature Range      | -40°C to 85°C        |