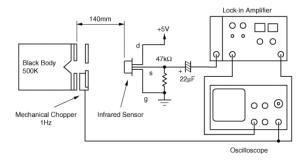

### Pyroelectric Elements(Electrode Dimension)

Optical Filter characteristics

Test system of Responsivity

3 of 3

- 1. This datasheet is downloaded from the website of Murata Manufacturing Co., Ltd. Therefore, it's specifications are subject to change or our products in it may be discontinued without advance notice. Please check with our sales representatives or product engineers before ordering.
- 2. This datasheet has only typical specifications because there is no space for detailed specifications.
- Therefore, please review our product specifications or consult the approval sheet for product specifications before ordering.